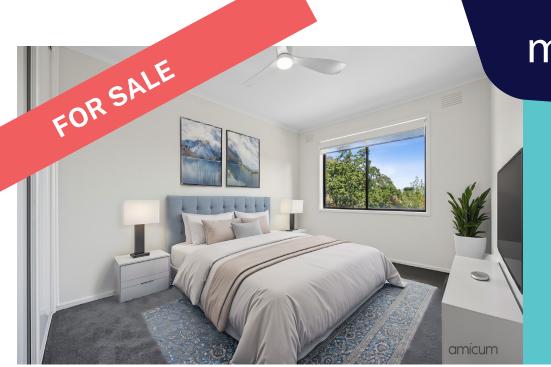

Spacious living with abundance of natural sunlight and a kitchen that boats ample cupboard space. The separate laundry offer ample built-in storage.

The two bedrooms offer a bright and practical design with the convenience of builtin robes, while the bathroom is spacious, promoting ease and accessibility.

With a reverse cycle splitsystem and a ceiling fan in the Master Bedroom, your comfort is guaranteed throughout the seasons. To complete this delightful home, there's a single lock-up garage with backyard access.