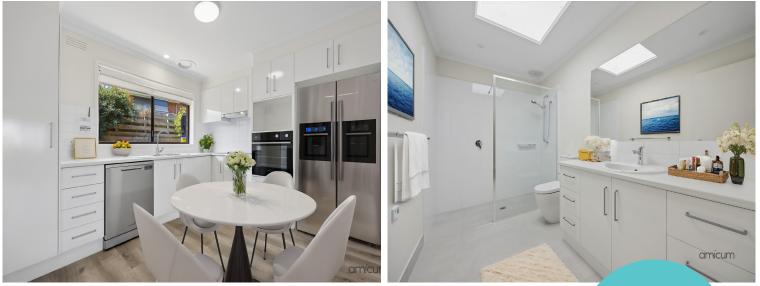

Spacious living with abundance of natural sunlight and a kitchen that boats ample cupboard space. The separate laundry offer ample built-in storage.

The two bedrooms offer a bright and practical design with the convenience of builtin robes, while the bathroom is spacious, promoting ease and accessibility.