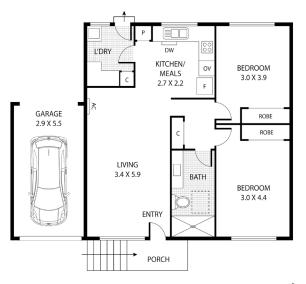

### **FLOOR PLAN**

#### **Property Features:**

- Reverse Cycle Split System
- Ceiling fan in Master
- Separate Laundry
- Single Lock-up Garage