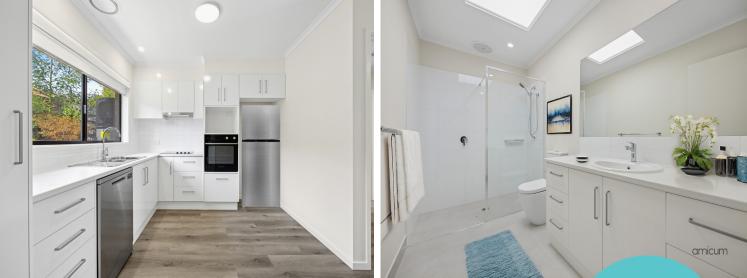

Step into a world of comfort and tranquillity with this charming 2-bedroom retirement unit.

Just a short walk from the Community Centre, this home combines convenience with a serene lifestyle.

A spacious, light-filled living area that exudes warmth and comfort with a kitchen offering ample cupboard space and a bright countertop with views of the lovely backyard. A separate laundry provides excellent builtin storage, keeping everything organised.

Both bedrooms have built-in robes and shares a spacious bathroom. To keep you comfortable year-round, the Master bedroom is fitted with a ceiling fan, and the unit is equipped with a reverse cycle split-system.