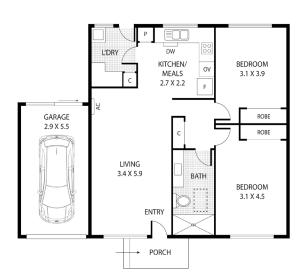

#### **FLOOR PLAN**

#### **Property Features:**

- Reverse Cycle Split System
- Ceiling fan in Master
- Separate Laundry
- Single Lock-up Garage

A single lock-up garage with backyard access adds convenience and security to this inviting home.