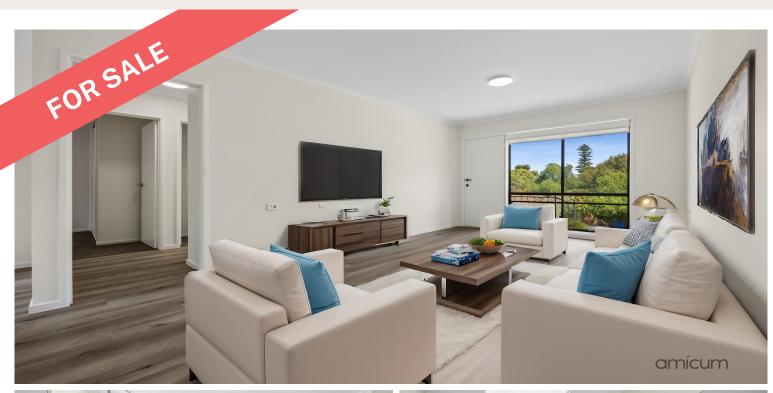

Step into a world of comfort and tranquillity with this charming 2-bedroom retirement unit.

Just a short walk from the Community Centre, this home combines convenience with a serene lifestyle.

A spacious, light-filled living area that exudes warmth and comfort with a kitchen offering ample cupboard space and a bright countertop with views of the lovely backyard. A separate laundry provides excellent builtin storage, keeping everything organised.

Both bedrooms have built-in robes and shares a spacious bathroom. To keep you comfortable year-round, the Master bedroom is fitted with a ceiling fan, and the unit is equipped with a reverse cycle split-system.