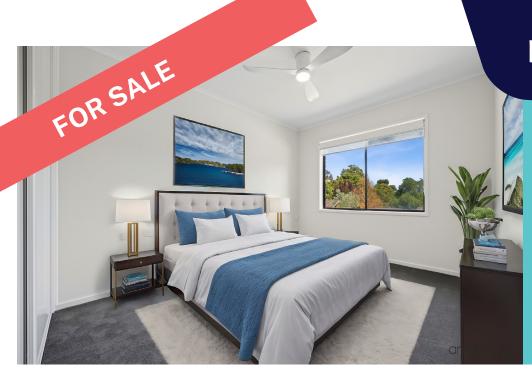

Both bedrooms have built-in robes and shares a spacious bathroom. To keep you comfortable year-round, the Master bedroom is fitted with a ceiling fan, and the unit is equipped with a reverse cycle split-system.