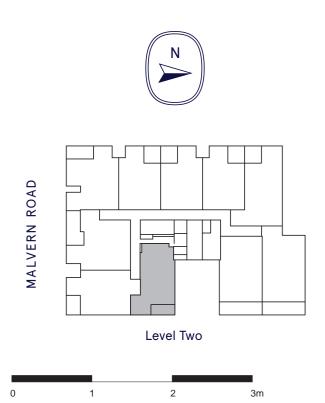

## RESIDENCE 206

| Bedrooms  | 2                 |
|-----------|-------------------|
| Bathrooms | 2                 |
| Internal  | $95.5m^2$         |
| External  | $10.5m^{2}$       |
| Total     | 106m <sup>2</sup> |