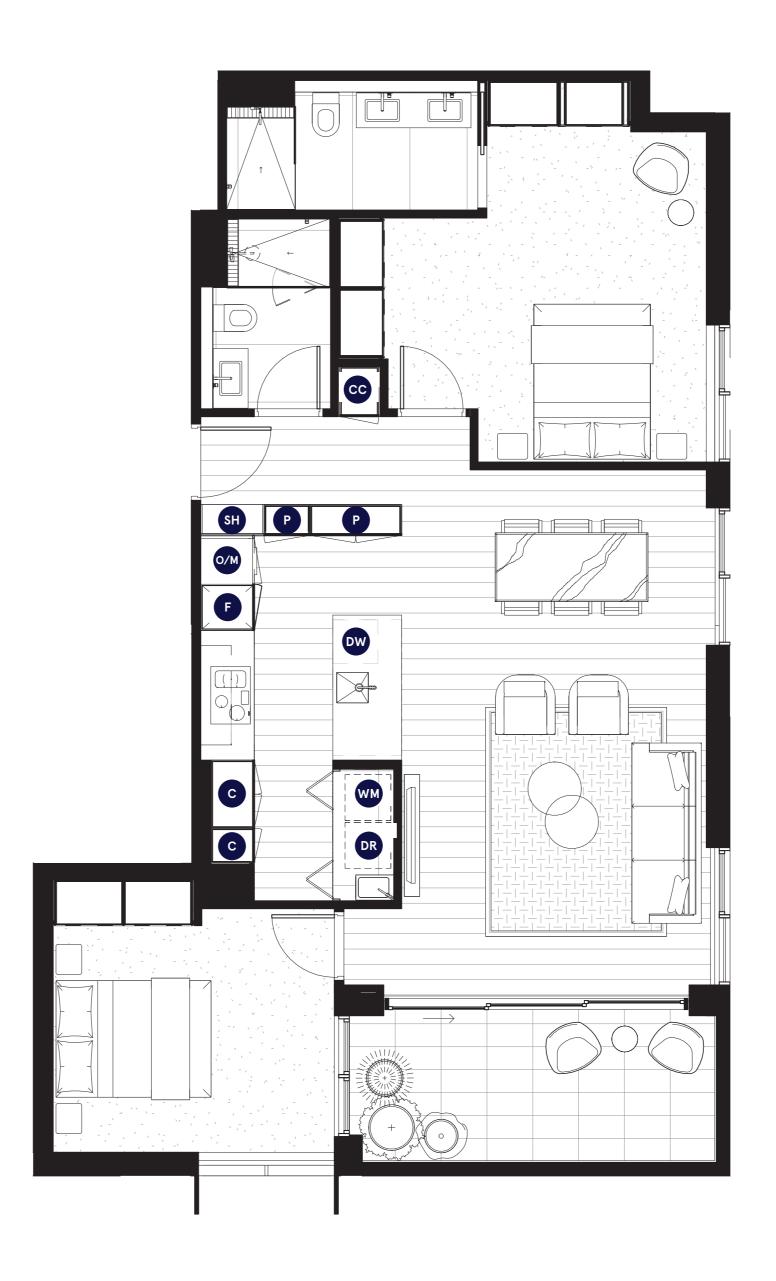

## RESIDENCE 206

| Bedrooms  | 2                 |
|-----------|-------------------|
| Bathrooms | 2                 |
| Internal  | $95.5m^2$         |
| External  | $10.5m^{2}$       |
| Total     | 106m <sup>2</sup> |

C Cupboard
CC Coat Cupboard
DR Dryer
DW Dishwasher
F Fridge
O/M Oven/Microwave
P Pantry
SH Shelf
WM Washing Machine

Note. All areas shown are approximate. The information contained herein has been obtained from sources we believe to be reliable and therefore have no reason to doubt it's accuracy. The vendor and it's agent will not be responsible for any error or mis-description which may appear. Prospective purchasers or leasees are therefore advised to make whatever investigations they deem necessary.