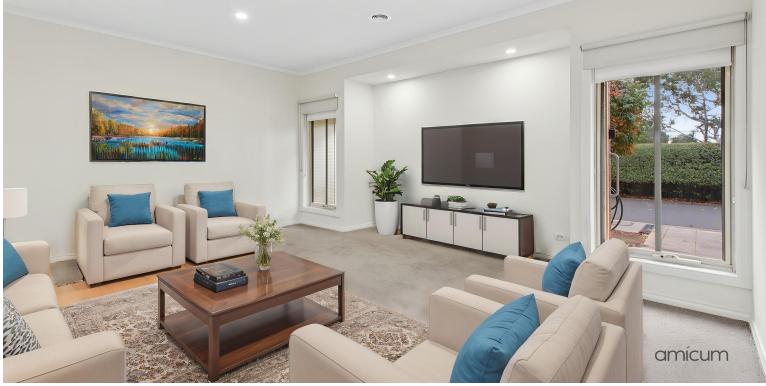

Dine in at the onsite Restaurant then head over to the Clubhouse cinema for an early afternoon movie, game of Bingo or indulge in some lawn bowls.

Feel right at home upon entry when greeted by a spacious and light-filled open-plan living/dining area adjoining a modern kitchen. A lovely traditional lounge space is at the centre of this contemporary residence offering ample room whilst two bedrooms both with built-in robes are serviced by a main bathroom at the other end of the home.