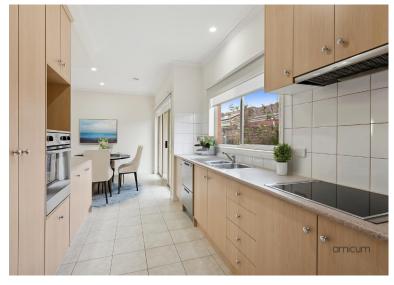

Dine in at the onsite Restaurant then head over to the Clubhouse cinema for an early afternoon movie, game of Bingo or indulge in some lawn bowls.

Feel right at home upon entry when greeted by a spacious and light-filled open-plan living/dining area adjoining a modern kitchen. A lovely traditional lounge space is at the centre of this contemporary residence offering ample room whilst two bedrooms both with built-in robes are serviced by a main bathroom at the other end of the home.