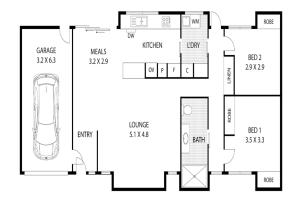

# Unit 70

# Refurbished, Spacious Low Maintenance









Pascoe Vale Gardens Retirement Village

- Effortless Independent Living

146 Boundary Road Pascoe Vale, VIC 3044





Unit 70

\$625,000

2 BR BIRs Garage

## FLOOR PLAN



### **Property Features:**

- Evaporative cooling
- Heating
- Window furnishings
- 24/7 Emergency Call System
- Large single garage with roller door

### **Community Facilities:**

- Library
- Cinema
- Hair and Beauty Salon
- Community Bus
- Visiting Doctors and Allied Health professionals
- Bowling Green

You'll love this delightful, refurbished 2 BR located towards the back of the village but still close to the fabulous amenities at Pascoe Vale Gardens Retirement Village.

Dine in at the onsite Restaurant then head over to the Clubhouse cinema for an early afternoon movie, game of Bingo or indulge in some lawn bowls.

Feel right at home upon entry when greeted by a spacious and light-filled open-plan living/dining area adjoining a modern kitchen. A lovely traditional lounge space is at