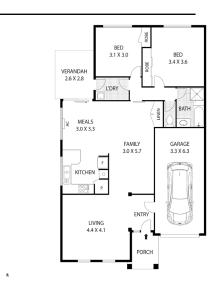

## FLOOR PLAN

**Property Features:** 

- Slit System air conditioning
- Ducted Heating
- 24/7 Emergency call system
- Solar Panels
- Large single garage

Enjoy spacious living and dining areas with an adjoining kitchen with a new cooktop. There is also an undercover outdoor area. Two great sized bedrooms with BIRs are adjacent to a bathroom with a bath and separate toilet.

Other features include ample cupboards for storage, internal access to a large single garage, solar panels, sprinkler system, ducted heating, split system cooling, window furnishings and new carpet and downlights throughout.