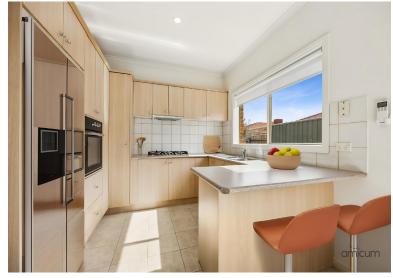

Enjoy spacious living and dining areas with an adjoining kitchen with a new cooktop. There is also an undercover outdoor area. Two great sized bedrooms with BIRs are adjacent to a bathroom with a bath and separate toilet.