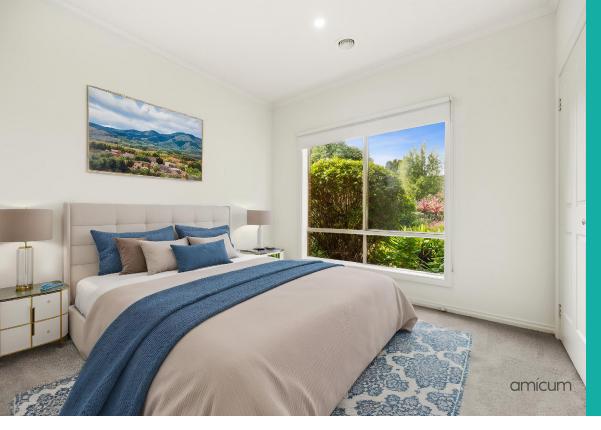

Enjoy spacious living and dining areas with an adjoining kitchen with a new cooktop. There is also an undercover outdoor area. Two great sized bedrooms with BIRs are adjacent to a bathroom with a bath and separate toilet.

Other features include ample cupboards for storage, internal access to a large single garage, solar panels, sprinkler system, ducted heating, split system cooling, window furnishings and new carpet and downlights throughout.

Additionally, there are fans in the 2 living areas and main bedroom.

Embrace your new lifestyle at Pascoe Vale Gardens Retirement Village and enjoy privacy, security and 24 hr emergency call system for your peace of mind.