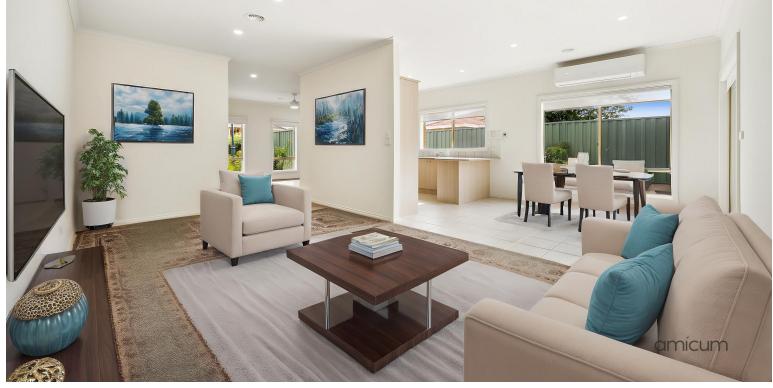

Enjoy spacious living and dining areas with an adjoining kitchen with a new cooktop. There is also an undercover outdoor area. Two great sized bedrooms with BIRs are adjacent to a bathroom with a bath and separate toilet.

Additionally, there are fans in the 2 living areas and main bedroom.

Embrace your new lifestyle at Pascoe Vale Gardens Retirement Village and enjoy privacy, security and 24 hr emergency call system for your peace of mind.