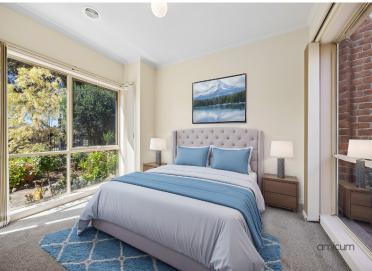

This home boasts a full-sized kitchen with quality appliances, adjacent to the huge living and dining area with the ambience of the central courtyard.

The generously sized master bedroom with built-in robes leads into the dual entry main bathroom which also doubles up as an ensuite. The neutral tones will match any decor. Additional features include ample storage, 6 solar panels, new carpets throughout, specially made ramps at back doors, lock-up garage with remote control and internal access.