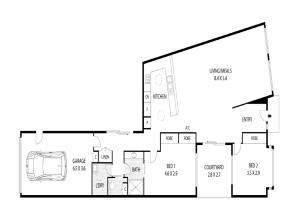

## FLOOR PLAN

**Property Features:** 

- Ducted heating
- Split air conditioning
- 24/7 Emergency call system
- Solar panels
- 2 courtyards
- Large Single garage with remote

## **Community Facilities:**

- Library & Cinema
- Café & Bar
- Restaurant
- Hair and Beauty Salon
- Community Bus
- Visiting Doctors & Allied Health professionals
- Bowling Green

This beautiful unit features open plan living and dining, two bedrooms, 2 courtyards and is perfectly positioned within the Village.