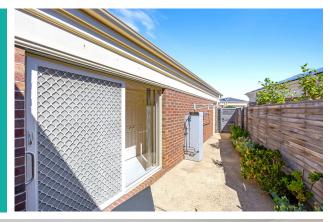

## **Community Facilities:**

- Library & Cinema
- Café & Bar
- Restaurant
- Hair and Beauty Salon
- Community Bus
- Visiting Doctors & Allied Health professionals
- Bowling Green

This beautiful unit features open plan living and dining, two bedrooms, 2 courtyards and is perfectly positioned within the Village.

This home boasts a full-sized kitchen with quality appliances, adjacent to the huge living and dining area with the ambience of the central courtyard.

The generously sized master bedroom with built-in robes leads into the dual entry main bathroom which also doubles up as an ensuite. The neutral tones will match any decor. Additional features include ample storage, 6 solar panels, new carpets throughout, specially made ramps at back doors, lock-up garage with remote control and internal access.