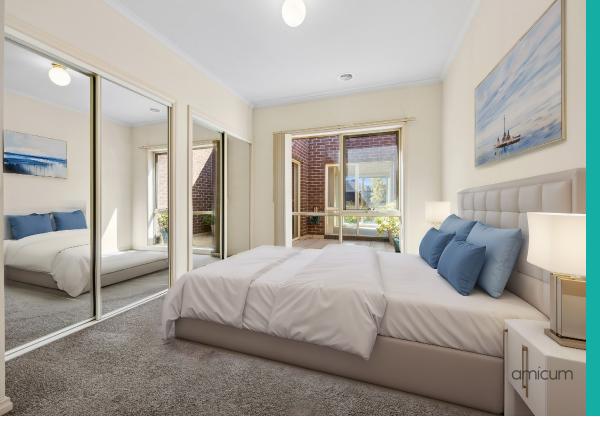

## **Community Facilities:**

- Library & Cinema
- Café & Bar
- Restaurant
- Hair and Beauty Salon
- Community Bus
- Visiting Doctors & Allied Health professionals
- Bowling Green

This beautiful unit features open plan living and dining, two bedrooms, 2 courtyards and is perfectly positioned within the Village.

This home boasts a full-sized kitchen with quality appliances, adjacent to the huge living and dining area with the ambience of the central courtyard.

The generously sized master bedroom with built-in robes leads into the dual entry main bathroom which also doubles up as an ensuite. The neutral tones will match any decor. Additional features include ample storage, 6 solar panels, new carpets throughout, specially made ramps at back doors, lock-up garage with remote control and internal access.