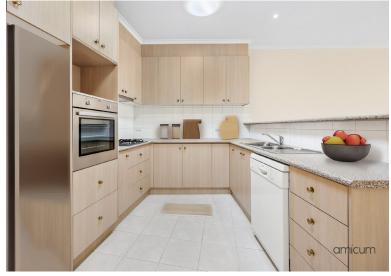

This home boasts a full-sized kitchen with quality appliances, adjacent to the huge living and dining area with the ambience of the central courtyard.

The generously sized master bedroom with built-in robes leads into the dual entry main bathroom which also doubles up as an ensuite. The neutral tones will match any decor. Additional features include ample storage, 6 solar panels, new carpets throughout, specially made ramps at back doors, lock-up garage with remote control and internal access.