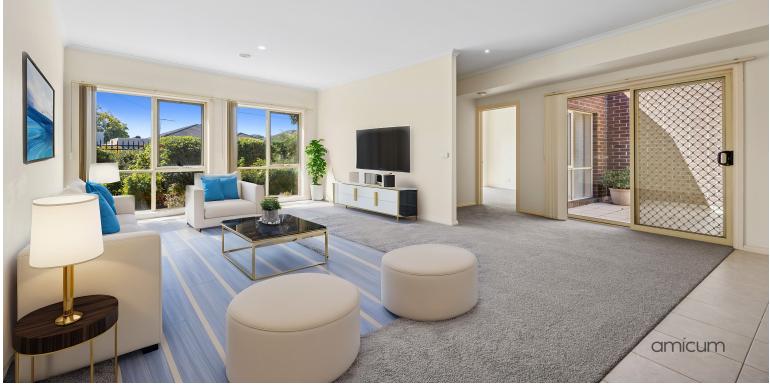

## **Community Facilities:**

- Library & Cinema
- Café & Bar
- Restaurant
- Hair and Beauty Salon
- Community Bus
- Visiting Doctors & Allied Health professionals
- Bowling Green

This beautiful unit features open plan living and dining, two bedrooms, 2 courtyards and is perfectly positioned within the Village.

This home boasts a full-sized kitchen with quality appliances, adjacent to the huge living and dining area with the ambience of the central courtyard.

The generously sized master bedroom with built-in robes leads into the dual entry main bathroom which also doubles up as an ensuite. The neutral tones will match any decor. Additional features include ample storage, 6 solar panels, new carpets throughout, specially made ramps at back doors, lock-up garage with remote control and internal access.