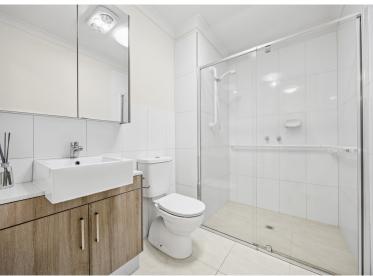

The large bedroom has a built-in wardrobe and a sliding door that leads to the adjoining private balcony overlooking beautiful greenery at Pascoe Vale Gardens. The roomy bathroom with a walk-in shower is an envious feature.