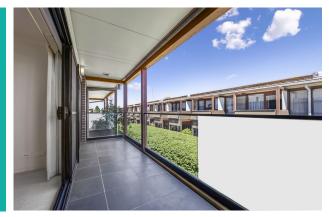

The large bedroom has a built-in wardrobe and a sliding door that leads to the adjoining private balcony overlooking beautiful greenery at Pascoe Vale Gardens. The roomy bathroom with a walk-in shower is an envious feature.

Enjoy having a cuppa on the balcony all year round as this beautiful South facing Independent Living Apartment is perfect for the hot summer days. That's not all; the clubhouse, cinema, bar, library and gym is only a short walk away so you can enjoycatching up with like-minded neighbours.