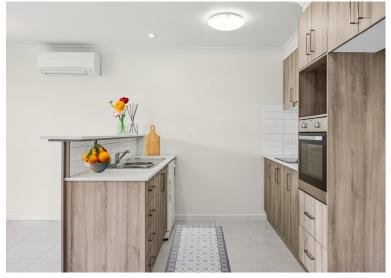

### **Community Facilities:**

- -Library
- -Cinema
- -Restaurant
- -Hair and beauty salon
- -Community bus
- -Visiting Doctors & Allied Health professionals
- -Bowling Green

This beautiful 1-bedroom apartment features a spacious open-plan living with a private outdoor sitting area. The kitchen is also generously proportioned and is fitted with quality appliances, generous pantry and spacious benchtops.