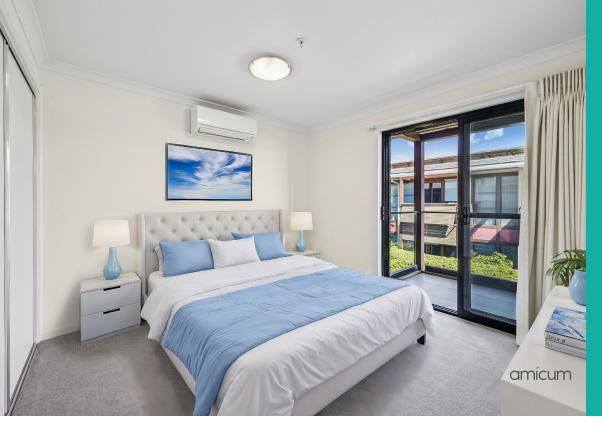

### **Community Facilities:**

- -Library
- -Cinema
- -Restaurant
- -Hair and beauty salon
- -Community bus
- -Visiting Doctors & Allied Health professionals
- -Bowling Green

This beautiful 1-bedroom apartment features a spacious open-plan living with a private outdoor sitting area. The kitchen is also generously proportioned and is fitted with quality appliances, generous pantry and spacious benchtops.

The large bedroom has a built-in wardrobe and a sliding door that leads to the adjoining private balcony overlooking beautiful greenery at Pascoe Vale Gardens. The roomy bathroom with a walk-in shower is an envious feature.

Enjoy having a cuppa on the balcony all year round as this beautiful South facing Independent Living Apartment is perfect for the hot summer days. That's not all; the clubhouse, cinema, bar, library and gym is only a short walk away so you can enjoycatching up with like-minded neighbours.