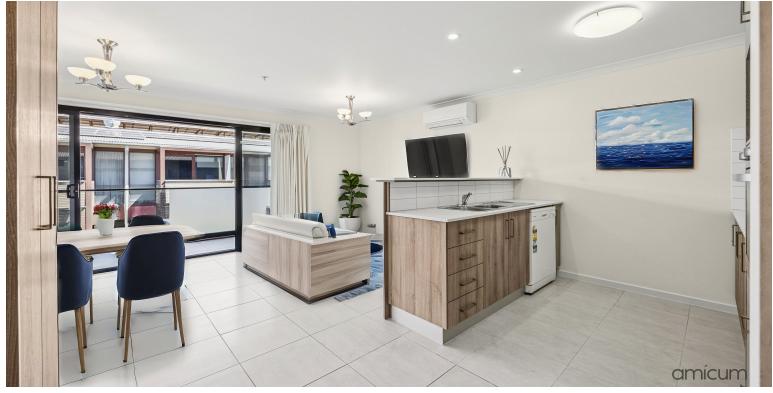

### **Community Facilities:**

- -Library
- -Cinema
- -Restaurant
- -Hair and beauty salon
- -Community bus
- -Visiting Doctors & Allied Health professionals
- -Bowling Green

This beautiful 1-bedroom apartment features a spacious open-plan living with a private outdoor sitting area. The kitchen is also generously proportioned and is fitted with quality appliances, generous pantry and spacious benchtops.