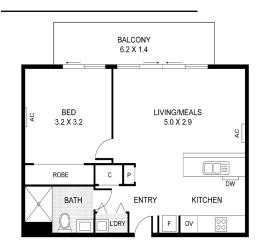

### FLOOR PLAN

The large bedroom has a built-in wardrobe and a sliding door that leads to the adjoining private balcony overlooking beautiful greenery at Pascoe Vale Gardens. The roomy bathroom with a walk-in shower is an envious feature.