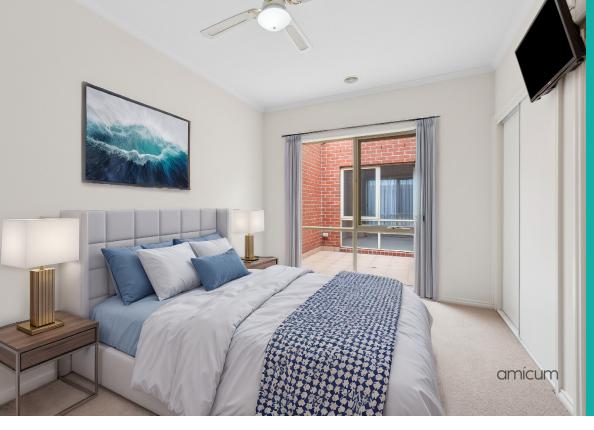

Spacious with an expansive lounge/ living area offering the prettiest view to garden greenery outside. A large meals area with fabulous adjoining kitchen comprising modern appliances, dishwasher and ample cupboard space.

The two generous sized bedrooms with BIRs and an outlook onto a central courtyard. The modern bathroom offers a double shower and good storage space and acts as a semi-ensuite to the Master bedroom.

A separate laundry, a 2nd rear and private courtyard, an adjoining garage with internal access and gas ducted heating throughout with separate airconditioning wall unit completes this home.