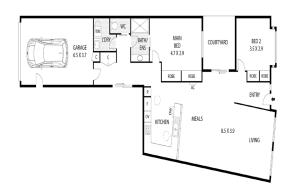

# Unit 44

# Prime Location Quiet and Convenient









## Pascoe Vale Gardens Retirement Village

- Effortless Independent Living

146 Boundary Road Pascoe Vale, VIC 3044





Unit 44 \$635,000

2 BRs BIR 1 Garage

### FLOOR PLAN



#### **Property Features:**

- Ducted heating
- Split system cooling
- 24/7 Emergency call system
- 2 separate courtyards
- Large Single garage with roller door

#### **Community Facilities:**

- Library & Cinema
- Café & Bar
- Restaurant
- Hair and Beauty Salon
- Community Bus
- Visiting Doctors & Allied Health professionals
- Bowling Green

A private garden path leads up to this beautiful 2-bedroom Unit which is located in a quiet area of the village, not far from the community centre and its wonderful facilities and close to a secure access gate offering super convenient entry/exit to Derby Street, Pascoe Vale.

Spacious with an expansive lounge/ living area offering the prettiest view to garden greenery outside. A large meals area with fabulous adjoining kitchen comprising modern app