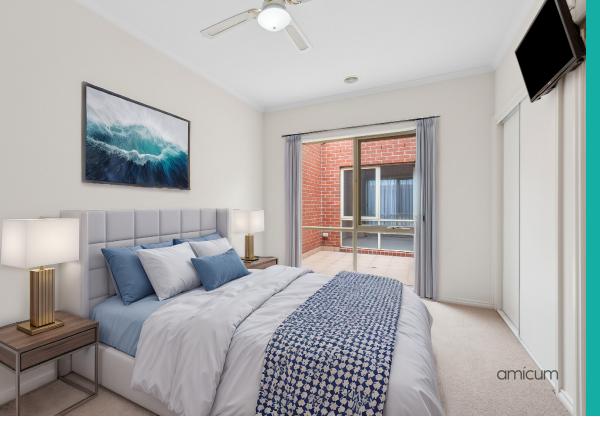

Spacious with an expansive lounge/ living area offering the prettiest view to garden greenery outside. A large meals area with fabulous adjoining kitchen comprising modern appliances, dishwasher and ample cupboard space.

The two generous sized bedrooms with BIRs and an outlook onto a central courtyard. The modern bathroom offers a double shower and good storage space and acts as a semi-ensuite to the Master bedroom.

A separate laundry, a 2nd rear and private courtyard, an adjoining garage with internal access and gas ducted heating throughout with separate airconditioning wall unit completes this home.