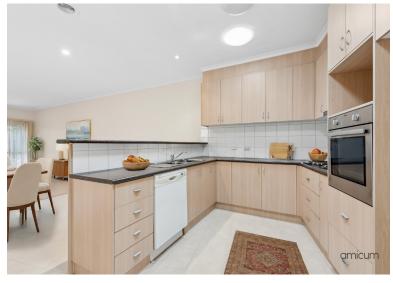

Spacious with an expansive lounge/ living area offering the prettiest view to garden greenery outside. A large meals area with fabulous adjoining kitchen comprising modern appliances, dishwasher and ample cupboard space.