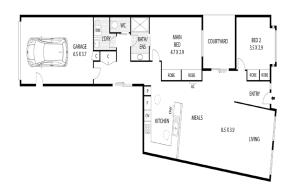

## FLOOR PLAN

## **Property Features:**

- Ducted heating
- Split system cooling
- 24/7 Emergency call system
- 2 separate courtyards
- Large Single garage with roller door