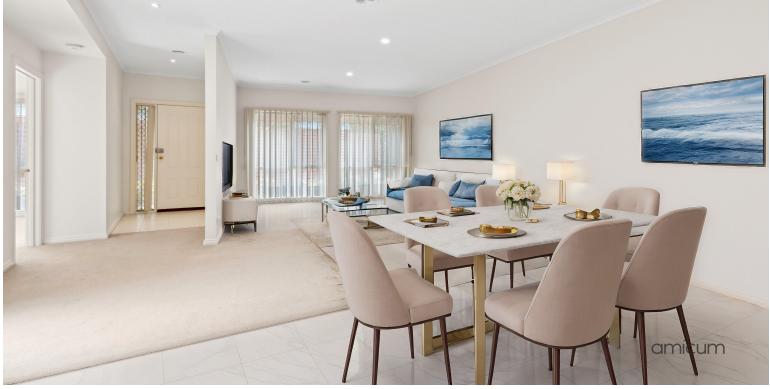

Spacious with an expansive lounge/ living area offering the prettiest view to garden greenery outside. A large meals area with fabulous adjoining kitchen comprising modern appliances, dishwasher and ample cupboard space.