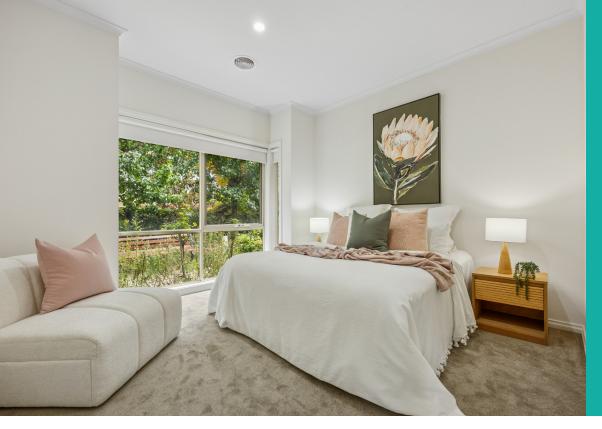

# Spacious Luxury

#### **Community Facilities:**

- Library
- Cinema
- Hair and Beauty Salon
- Community Bus
- Visiting Doctors and Allied Health professionals
- Bowling Green

This ideally located, refurbished corner block unit boasts a spacious living / dining area - a perfect space to relax and unwind or entertain family and friends. The generous sized kitchen is finished with stainless steel appliances and ample cupboard space.

Unit 157 features 3 bedrooms and 2 bathrooms, complete with a walk-in robe and ensuite with double shower at one end while two additional goodsized bedrooms are serviced by a further main bathroom down the other.

Additional features include plenty of storage, downlights throughout, separate laundry adjacent to the 2nd bathroom, private rear courtyard, and garage with internal access. A Low maintenance home consisting of a Braemar cooling/heating unit and solar panels. Take a short stroll to the fabulous clubhouse with all its facilities, to the restaurant and café for a scrumptious meal or grab some herbs from the nearby community garden for a home cooked dinner.