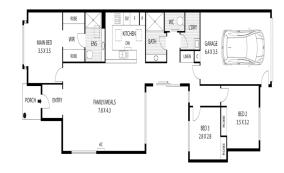

### **FLOOR PLAN**

Unit 157 features 3 bedrooms and 2 bathrooms, complete with a walk-in robe and ensuite with double shower at one end while two additional goodsized bedrooms are serviced by a further main bathroom down the other.

Additional features include plenty of storage, downlights throughout, separate laundry adjacent to the 2nd bathroom, private rear courtyard, and garage with internal access. A Low maintenance home consisting of a Braemar cooling/heating unit and solar panels. Take a short stroll to the fabulous clubhouse with all its facilities, to the restaurant and café for a scrumptious meal or grab some herbs from the nearby community garden for a home cooked dinner.