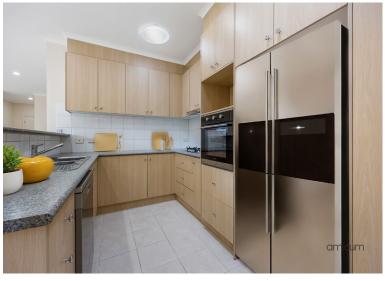

#### **Community Facilities:**

- Library
- Cinema
- Hair and Beauty Salon
- Community Bus
- Visiting Doctors and Allied Health professionals
- Bowling Green

This ideally located, refurbished corner block unit boasts a spacious living / dining area - a perfect space to relax and unwind or entertain family and friends. The generous sized kitchen is finished with stainless steel appliances and ample cupboard space.