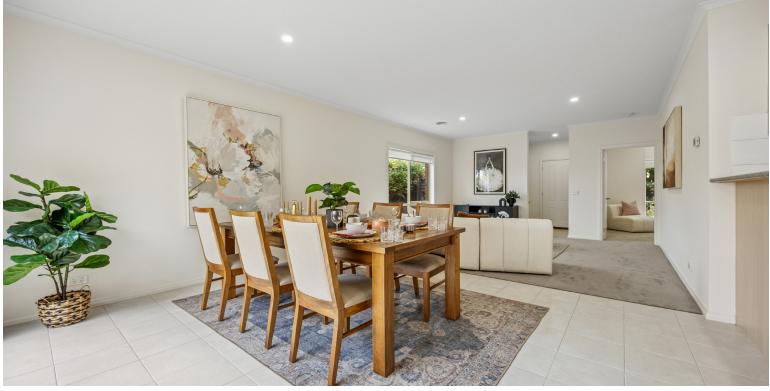

#### **Community Facilities:**

- Library
- Cinema
- Hair and Beauty Salon
- Community Bus
- Visiting Doctors and Allied Health professionals
- Bowling Green

This ideally located, refurbished corner block unit boasts a spacious living / dining area - a perfect space to relax and unwind or entertain family and friends. The generous sized kitchen is finished with stainless steel appliances and ample cupboard space.