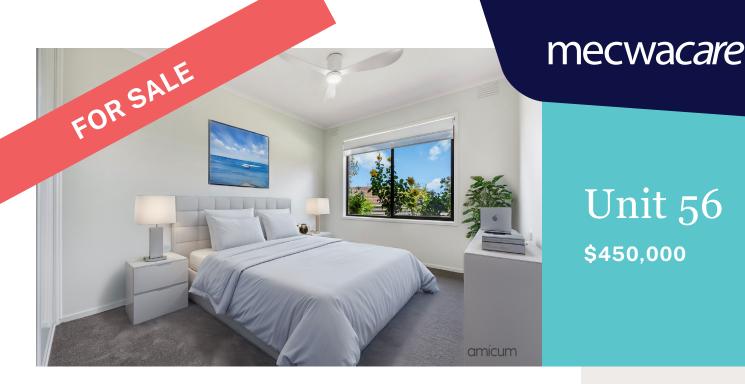

# Unit 56

### \$450,000

mecwacare

This 2-bedroom home is perched atop the highest point of this iconic village. Fresh air, serene atmosphere and panoramic Southerly views.

You'll be welcomed by an open living space, complete with large windows that invite calming rays of sunlight. The kitchen offers ample cupboard space and a well-lit countertop area that overlooks the charming backyard. A conveniently located separate laundry boasts generous built-in storage. The Master bedroom is fitted with a modern ceiling fan, while the spacious and welllit bathroom ensures ease of use. With a reverse cycle splitsystem and ducted heating, you'll stay comfortable all year round. A single lock-up garage and an established front garden complete this home.