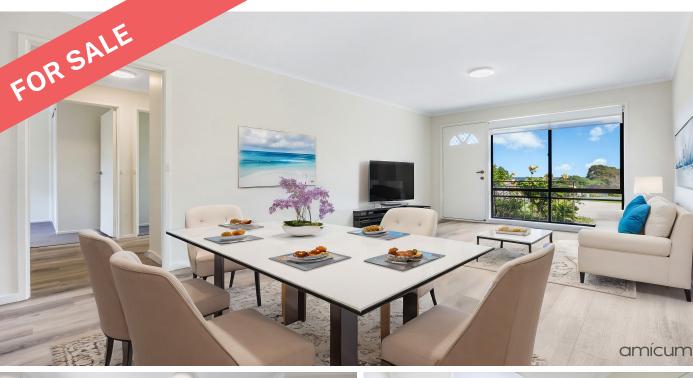

This 2-bedroom home is perched atop the highest point of this iconic village. Fresh air, serene atmosphere and panoramic Southerly views.

You'll be welcomed by an open living space, complete with large windows that invite calming rays of sunlight. The kitchen offers ample cupboard space and a well-lit countertop area that overlooks the charming backyard. A conveniently located separate laundry boasts generous built-in storage. The Master bedroom is fitted with a modern ceiling fan, while the spacious and welllit bathroom ensures ease of use. With a reverse cycle splitsystem and ducted heating, you'll stay comfortable all year round. A single lock-up garage and an established front garden complete this home.