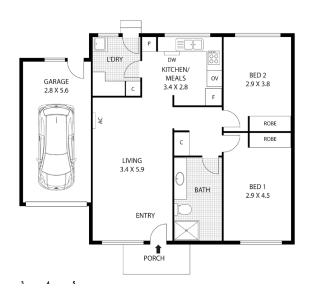

### **FLOOR PLAN**

#### **Property Features:**

- Reverse Cycle Split System
- Ducted Heating
- Separate Laundry
- Single Lock-up Garage