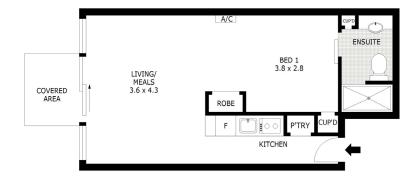

#### Serviced Apartment

Serviced Apartment 51 is a perfectly designed studio apartment located on the first floor just metres away from the on-site Restaurant. This home features a kitchenette and lovely open-plan living and dining space that flows out to your very own undercover entertainment area with a north facing aspect. Features include split system heating and cooling for all year-round comfort plus beautiful, clean hydronic heating

#### **FLOOR PLAN**

Images and floor plan are generic to the serviced apartments at Pascoe Vale Gardens and are intended to provide a guide as to the size, layout and outlook of the apartment only.