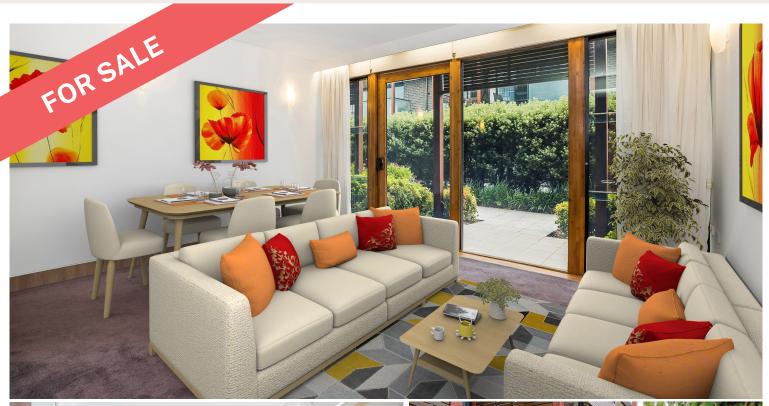

#### Serviced Apartment

Serviced Apartment 51 is a perfectly designed studio apartment located on the first floor just metres away from the on-site Restaurant. This home features a kitchenette and lovely open-plan living and dining space that flows out to your very own undercover entertainment area with a north facing aspect. Features include split system heating and cooling for all year-round comfort plus beautiful, clean hydronic heating

Enjoy the freedom of having the option not to fuss about cooking, cleaning, or housework.

Pascoe Vale Gardens Retirement Village offers effortless lifestyle and luxury standards with their Serviced Apartment living option which provides the perfect combination of independence, community and service.