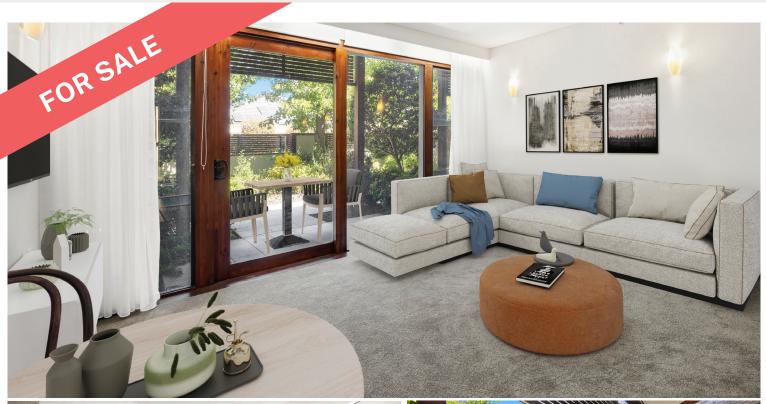

#### Serviced Apartment

Serviced Apartment 3 is a perfectly designed studio apartment located on the ground floor just metres away from the on-site Restaurant. This home features a kitchenette and lovely open-plan living and dining space that flows out to your very own undercover entertainment area with a south facing aspect. Features include split system heating and cooling for all year-round comfort plus beautiful, clean hydronic heating

Enjoy the freedom of having the option not to fuss about cooking, cleaning, or housework.

Pascoe Vale Gardens Retirement Village offers effortless lifestyle and luxury standards with their Serviced Apartment living option which provides the perfect combination of independence, community and service.

#### **FLOOR PLAN**

Images and floor plan are generic to the serviced apartments at Pascoe Vale Gardens and are intended to provide a guide as to the size, layout and outlook of the apartment only.