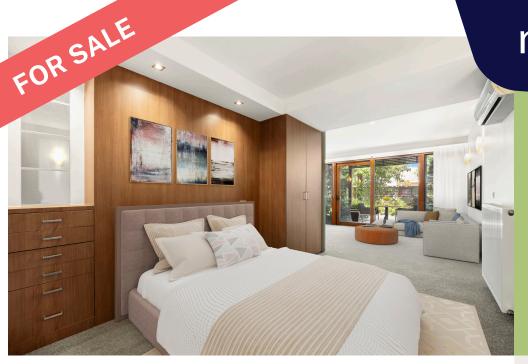

#### Serviced Apartment

Serviced Apartment 3 is a perfectly designed studio apartment located on the ground floor just metres away from the on-site Restaurant. This home features a kitchenette and lovely open-plan living and dining space that flows out to your very own undercover entertainment area with a south facing aspect. Features include split system heating and cooling for all year-round comfort plus beautiful, clean hydronic heating

#### **FLOOR PLAN**

Images and floor plan are generic to the serviced apartments at Pascoe Vale Gardens and are intended to provide a guide as to the size, layout and outlook of the apartment only.