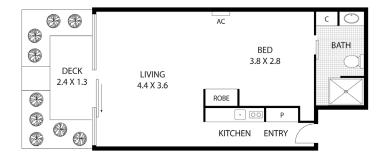

#### Serviced Apartment

Serviced Apartment 3 is a perfectly designed studio apartment located on the ground floor just metres away from the on-site Restaurant. This home features a kitchenette and lovely open-plan living and dining space that flows out to your very own undercover entertainment area with a south facing aspect. Features include split system heating and cooling for all year-round comfort plus beautiful, clean hydronic heating

#### **FLOOR PLAN**

Images and floor plan are generic to the serviced apartments at Pascoe Vale Gardens and are intended to provide a guide as to the size, layout and outlook of the apartment only.