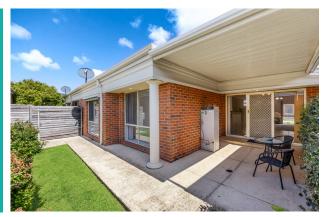

### Private Cul-de-sac

#### **Community Facilities:**

- Library & Cinema
- Café & Bar
- Restaurant
- Hair and Beauty Salon
- Community Bus
- Visiting Doctors and Allied Health
- professionals
- Bowling Green

Located within a serene, private cul-desac, you'll be immediately impressed by the privacy of the entrance that leads into a spacious living room, complete with picturesque views of your beautifully landscaped backyard. The large, well-appointed kitchen features a gas cooktop, wall oven, plenty of storage with an array of cupboards and drawers, and space for a dishwasher.

Both bedrooms are generously sized with picture windows and include built-in robes for ample storage. The bathroom is filled with natural light from the skylight and offers a double-sized shower and vanity. A separate laundry, also with a skylight, adds convenience, along with a linen press for additional storage. The remote-controlled garage provides secure, private parking with internal access to the home. Relax on the patio that opens to a peaceful backyard oasis.Maintaining a comfortable climate year-round is easy with ducted heating and cooling throughout the home.