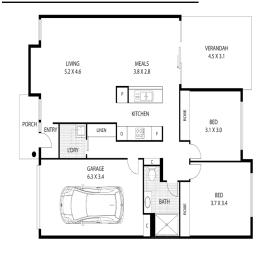

## Unit 64

# Spacious, Patio and Backyard Oasis









Pascoe Vale Gardens Retirement Village - Effortless Independent Living

146 Boundary Road Pascoe Vale, VIC 3044





## Unit 64 \$585,000

### Private Cul-de-sac

#### FLOOR PLAN



#### **Property Features:**

- Ducted Heating and Cooling
- Skylight
- Remote controlled garage
- Separate Laundry
- Backyard Oasis

#### **Community Facilities:**

- Library & Cinema
- Café & Bar
- Restaurant
- Hair and Beauty Salon
- Community Bus
- Visiting Doctors and Allied Health
- professionals
- Bowling Green

Located within a serene, private cul-desac, you'll be immediately impressed by the privacy of the entrance that leads into a spacious living room, complete with picturesque views of your beautifully landscaped backyard. The large, well-appointed kitchen features a gas cooktop, wall oven, plenty of storage with an array of cupboards and drawers, and space for a dishwasher.

Both bedrooms are generously sized with picture windows and include built-in robes for ample storage.