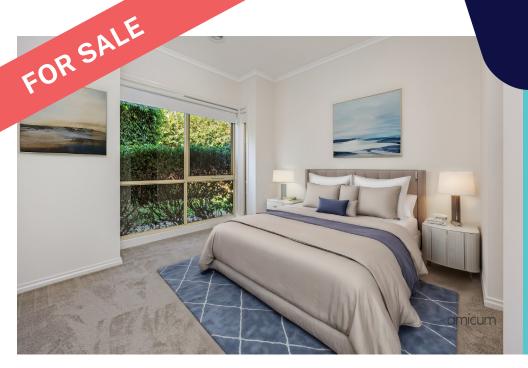

Freshly painted in neutral tones. Unit 49 boasts a large naturally lit kitchen finished with stainless steel appliances and generous cupboard space. The spacious living / dining area is the ideal place to relax and unwind or entertain family and friends. Features include new carpet and blinds, evaporative cooling and ducted heating, generous sized bedrooms with built-in robes, two bathrooms, plenty of storage, separate laundry, private rear courtyard and attached garage.