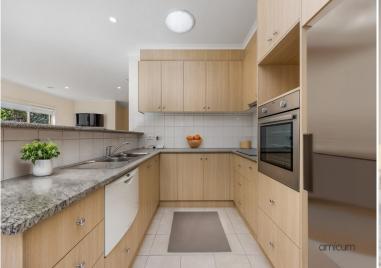

Freshly painted in neutral tones. Unit 49 boasts a large naturally lit kitchen finished with stainless steel appliances and generous cupboard space. The spacious living / dining area is the ideal place to relax and unwind or entertain family and friends. Features include new carpet and blinds, evaporative cooling and ducted heating, generous sized bedrooms with built-in robes, two bathrooms, plenty of storage, separate laundry, private rear courtyard and attached garage.