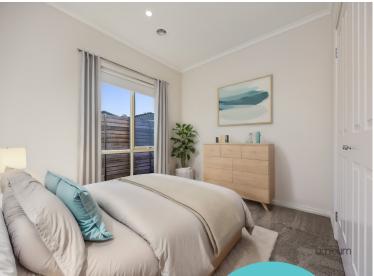

Freshly painted in neutral tones. Unit 49 boasts a large naturally lit kitchen finished with stainless steel appliances and generous cupboard space. The spacious living / dining area is the ideal place to relax and unwind or entertain family and friends. Features include new carpet and blinds, evaporative cooling and ducted heating, generous sized bedrooms with built-in robes, two bathrooms, plenty of storage, separate laundry, private rear courtyard and attached garage.