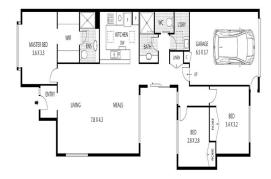

## **FLOOR PLAN**

Freshly painted in neutral tones. Unit 49 boasts a large naturally lit kitchen finished with stainless steel appliances and generous cupboard space. The spacious living / dining area is the ideal place to relax and unwind or entertain family and friends. Features include new carpet and blinds, evaporative cooling and ducted heating, generous sized bedrooms with built-in robes, two bathrooms, plenty of storage, separate laundry, private rear courtyard and attached garage.