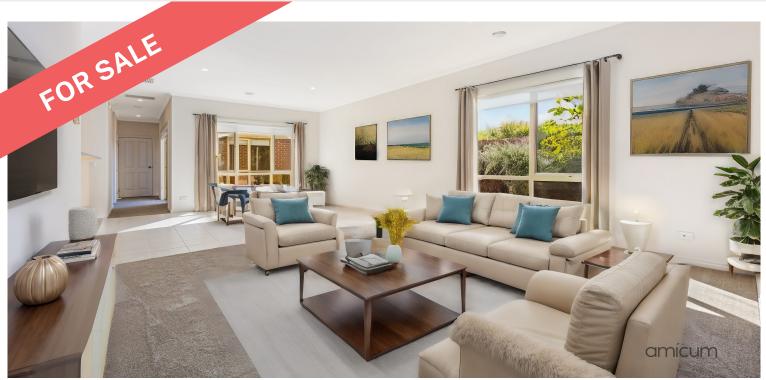

#### **Village Amenities:**

- Library
- Cinema
- Café & bar, Restaurant
- Hair and beauty salon
- Community bus
- Visiting health professionals
- Bowling green

Perfectly positioned within the Village, this large, light filled three-bedroom home is a short stroll, to the community centre, lush bowling green and restaurant area. Conveniently located near Derby Street, just take the bus to arrive at Northland Shopping Centre.

Freshly painted in neutral tones. Unit 49 boasts a large naturally lit kitchen finished with stainless steel appliances and generous cupboard space. The spacious living / dining area is the ideal place to relax and unwind or entertain family and friends. Features include new carpet and blinds, evaporative cooling and ducted heating, generous sized bedrooms with built-in robes, two bathrooms, plenty of storage, separate laundry, private rear courtyard and attached garage.