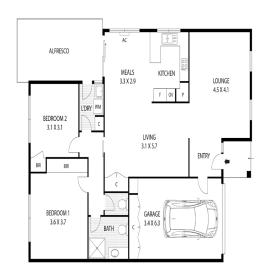

### **FLOOR PLAN**

#### **Property Features:**

- Split system Air Conditioning
- Ducted Heating
- Solar Panels
- Large Single Garage