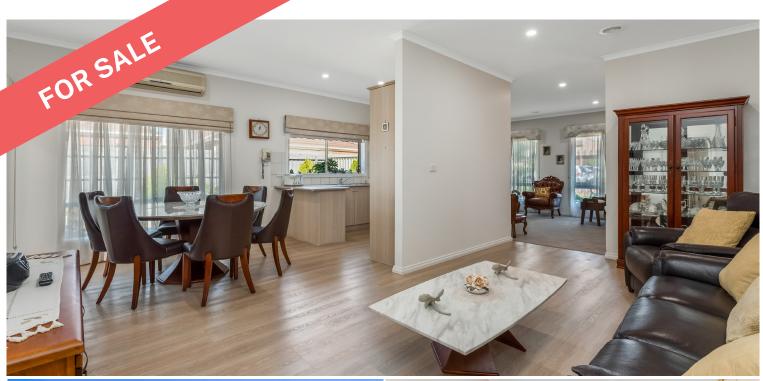

#### **Village Amenities:**

- Library
- Cinema
- Café & bar
- Restaurant
- Hair and beauty salon
- Community bus
- Visiting health professionals
- Bowling green

Tucked away at one end of a quiet court in a magnificent location, this 2-bedroom unit enjoys a large backyard with a great shed, low-maintenance, and nothing to do but move in. This is one of a kind when it comes to outdoor space within the Village.

Enjoy the spacious living and dining areas with the adjoining kitchen. The undercover outdoor deck is perfect for entertaining family and friends. A large master and second bedroom boast built-in robes are adjacent to a beautiful. renovated bathroom, with a second toilet. Other features include plenty of cupboards for storage, internal access to a large single garage, ducted heating and cooling, beautiful window furnishings and floating floorboards throughout and a visitor's car park right out the front for your guests.