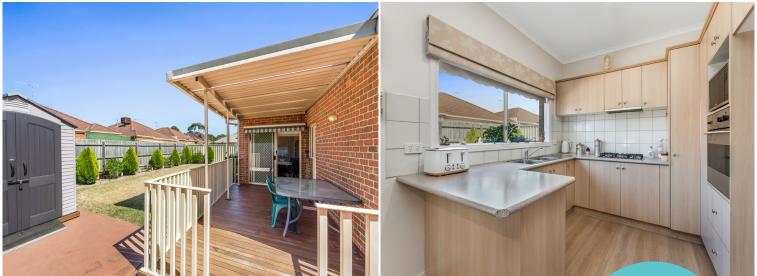

#### **Village Amenities:**

- Library
- Cinema
- Café & bar
- Restaurant
- Hair and beauty salon
- Community bus
- Visiting health professionals
- Bowling green

Tucked away at one end of a quiet court in a magnificent location, this 2-bedroom unit enjoys a large backyard with a great shed, low-maintenance, and nothing to do but move in. This is one of a kind when it comes to outdoor space within the Village.

Enjoy the spacious living and dining areas with the adjoining kitchen. The undercover outdoor deck is perfect for entertaining family and friends. A large master and second bedroom boast built-in robes are adjacent to a beautiful. renovated bathroom, with a second toilet. Other features include plenty of cupboards for storage, internal access to a large single garage, ducted heating and cooling, beautiful window furnishings and floating floorboards throughout and a visitor's car park right out the front for your guests.