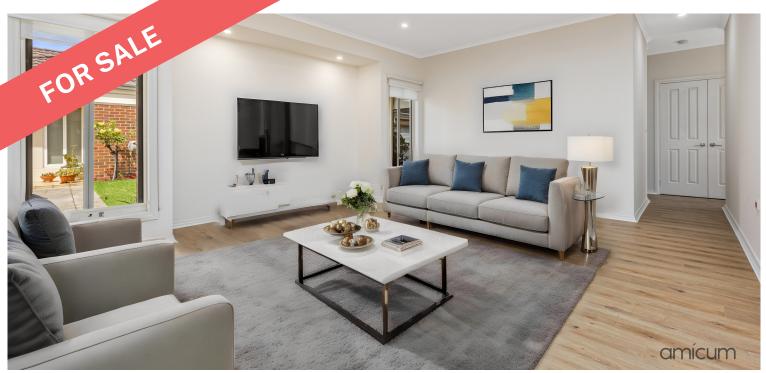

#### **Village Amenities:**

- Library
- Cinema
- Café & bar
- Restaurant
- Hair and beauty salon
- Community bus
- Visiting Allied Health professionals
- Bowling green

Book in for your inspection today to see this beautiful, light-filled, spacious 3-bed, 2 bath home at Pascoe Vale Gardens Retirement Village. Offering an extremely functional north-facing, open plan lounge/living/dining area adjoining a well-designed kitchen with brand new appliances.

Three good-sized bedrooms all have built-in robes. Master has an ensuite and a small private outside area. Abundance of storage opportunities throughout and a walk-through laundry goes out to a large backyard with two separate undercover areas Additionally, there is an internal access to a large single garage, ducted heating, evaporative air cooling, solar panels and 24/7 emergency call system in place.