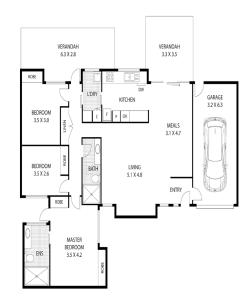

## Unit 80

#### **END OF COURT BEAUTY**





# Retirement <u>living</u> Pascoe Vale Gardens

\$725,000

146 Boundary Road, Pascoe Vale VIC 3044

To book a tour call, please call Pauline on 0418 498 740 or Lynda on 0409 964 622.

### mecwa*care*



## Unit 80

\$725,000



3 Bedrooms



2 Bathrooms



1 Garage

#### **FLOOR PLAN**



#### **Property Features:**

- Evaporative Air Cooling and ducted Heating
- 24/7 Emaergency Call System
- 6 Solar Panels
- Single Garage with auto door

#### **Village Amenities:**

- Library
- Cinema
- Café & bar
- Restaurant
- Hair and beauty salon
- Community bus
- Visiting Allied Health professionals
- Bowling green

Book in for your inspection today to see this beautiful, light-filled, spacious 3-bed, 2 bath home at Pascoe Vale Gardens Retirement Village. Offering an extremely functional north-facing, open plan lounge/living/dining area adjoining a well-designed kitchen with brand new appliances.

Three good-sized bedrooms all have built-in robes. Master has an ensuite and a small private outside area. Abundance of storage opportunities throughout and a walk-through laundry goes out