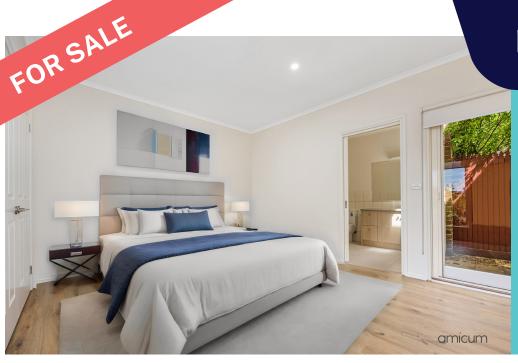

Three good-sized bedrooms all have built-in robes. Master has an ensuite and a small private outside area. Abundance of storage opportunities throughout and a walk-through laundry goes out to a large backyard with two separate undercover areas Additionally, there is an internal access to a large single garage, ducted heating, evaporative air cooling, solar panels and 24/7 emergency call system in place.