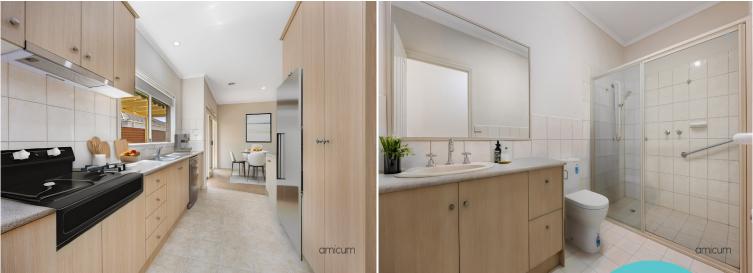

#### **Village Amenities:**

- Library
- Cinema
- Café & bar
- Restaurant
- Hair and beauty salon
- Community bus
- Visiting Allied Health professionals
- Bowling green

Book in for your inspection today to see this beautiful, light-filled, spacious 3-bed, 2 bath home at Pascoe Vale Gardens Retirement Village. Offering an extremely functional north-facing, open plan lounge/living/dining area adjoining a well-designed kitchen with brand new appliances.

Three good-sized bedrooms all have built-in robes. Master has an ensuite and a small private outside area. Abundance of storage opportunities throughout and a walk-through laundry goes out to a large backyard with two separate undercover areas Additionally, there is an internal access to a large single garage, ducted heating, evaporative air cooling, solar panels and 24/7 emergency call system in place.