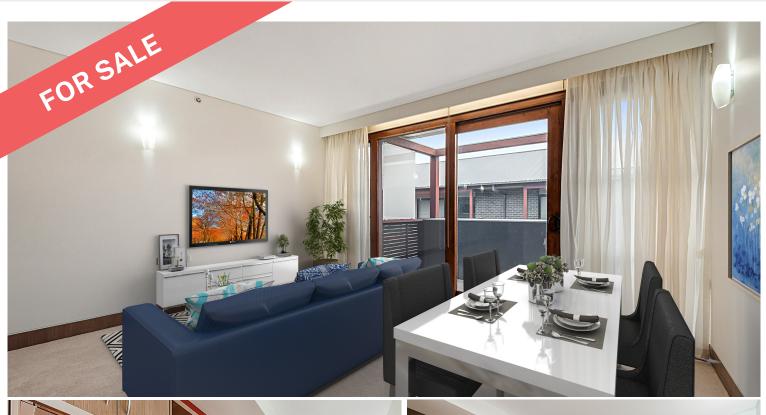

#### Serviced Apartment

This beautiful first-floor, north-facing Serviced Apartment is perfectly suited to your next downsize where independent living meets unparalleled convenience! Enjoy a relaxed, carefree lifestyle and bid farewell to the mundane tasks of cooking, cleaning and bed/bath laundry.

Natural light floods through the large north-facing windows bordering a spacious open-plan layout-lounge, kitchenette and bedroom. A delightful Juliet balcony overlooks the village and offers lovely views to the north. Dine in our Restaurant for home-cooked style Lunches and Dinners each day and live a resort-style life in the beautiful Pascoe Vale Gardens Retirement Village.

#### **FLOOR PLAN**

Images and floor plan are generic to the serviced apartments at Pascoe Vale Gardens and are intended to provide a guide as to the size, layout and outlook of the apartment only.