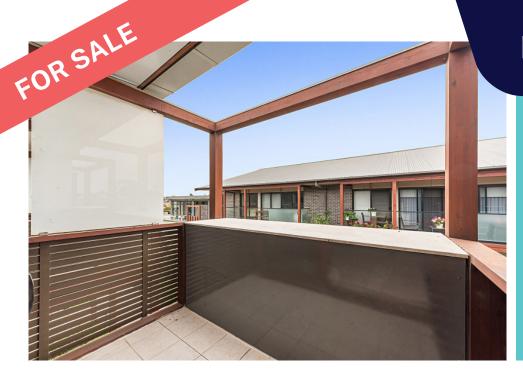

Natural light floods through the large north-facing windows bordering a spacious open-plan layout-lounge, kitchenette and bedroom. A delightful Juliet balcony overlooks the village and offers lovely views to the north. Dine in our Restaurant for home-cooked style Lunches and Dinners each day and live a resort-style life in the beautiful Pascoe Vale Gardens Retirement Village.

#### **FLOOR PLAN**

Images and floor plan are generic to the serviced apartments at Pascoe Vale Gardens and are intended to provide a guide as to the size, layout and outlook of the apartment only.