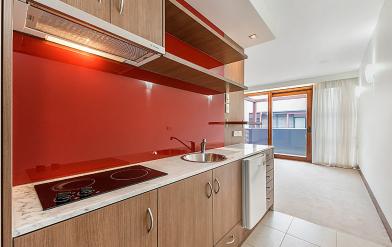

#### Serviced Apartment

This beautiful first-floor, north-facing Serviced Apartment is perfectly suited to your next downsize where independent living meets unparalleled convenience! Enjoy a relaxed, carefree lifestyle and bid farewell to the mundane tasks of cooking, cleaning and bed/bath laundry.

Natural light floods through the large north-facing windows bordering a spacious open-plan layout-lounge, kitchenette and bedroom. A delightful Juliet balcony overlooks the village and offers lovely views to the north. Dine in our Restaurant for home-cooked style Lunches and Dinners each day and live a resort-style life in the beautiful Pascoe Vale Gardens Retirement Village.

#### **FLOOR PLAN**

Images and floor plan are generic to the serviced apartments at Pascoe Vale Gardens and are intended to provide a guide as to the size, layout and outlook of the apartment only.