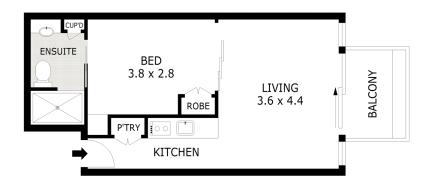

#### **FLOOR PLAN**

Images and floor plan are generic to the serviced apartments at Pascoe Vale Gardens and are intended to provide a guide as to the size, layout and outlook of the apartment only.