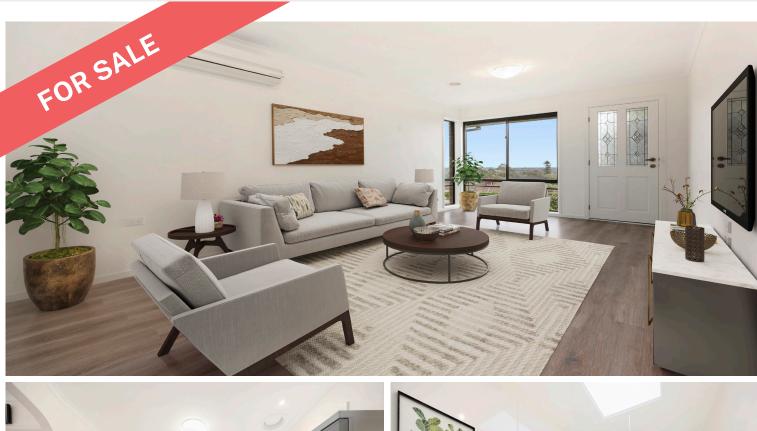

Embrace retirement living at its finest with a Stamp-Duty Free transition for just \$380,000.

This stunning 2-bedroom retirement unit, perfectly perched atop a picturesque hill boasts breathtaking southerly views and is adjacent to the community centre, offering convenience and comfort.

The spacious and welcoming living area basks in natural sunlight. The kitchen boasts ample cupboard space and features a well-lit counter overlooking the charming backyard. A separate laundry provides abundant built-in storage. The two bedrooms feature built-in robes while the bathroom is spacious.

There is also a single lockup garage and a beautifully maintained front garden.

Freshly painted with new carpet and floorboards, this is an invitation to downsizers seeking to embed themselves within the friendly Berwick Brae Gardens Community.