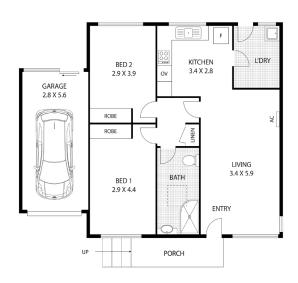

### **FLOOR PLAN**

#### **Property Features:**

- Reverse cycle split system
- Ducted heating
- Freshly refurbished
- Single Lock-up Garage