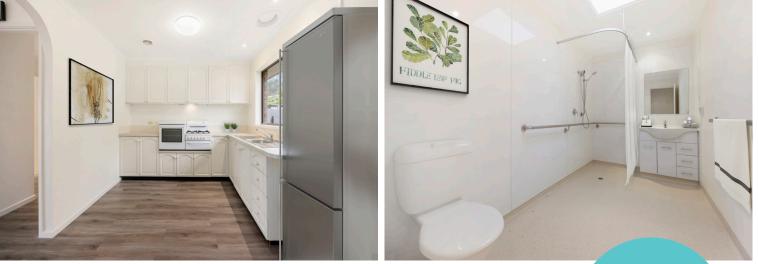

The spacious and welcoming living area basks in natural sunlight. The kitchen boasts ample cupboard space and features a well-lit counter overlooking the charming backyard. A separate laundry provides abundant built-in storage. The two bedrooms feature built-in robes while the bathroom is spacious.