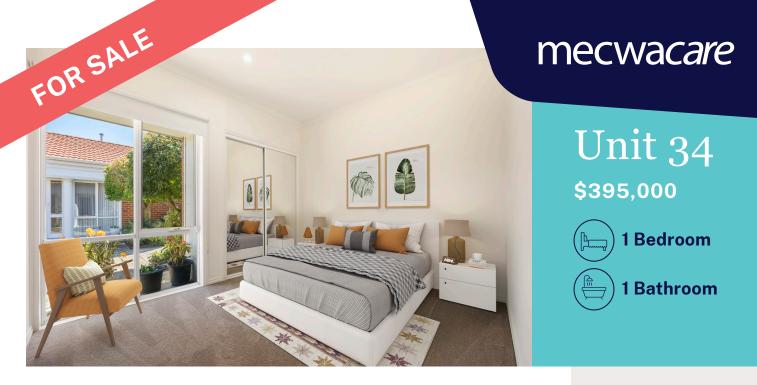

## Unit 34 LOVELY CORNER BLOCK POSITION

# Pascoe Vale Gardens

\$395,000

146 Boundary Road, Pascoe Vale VIC 3044

To book a tour call, please call Pauline on 0418 498 740 or Lynda on 0409 964 622.

A generous sized lounge/ living area with glass sliding doors flow on to an undercover pergola and a private rear courtyard garden. The full-sized kitchen boasts a brand-new stainless-steel cooktop, wall oven and plenty of cupboard space. The bedroom features built-in-robes complemented by a spacious bathroom with a large walk-in shower and separate toilet. There is also a separate laundry adjacent to a rear door leading out to the garden.