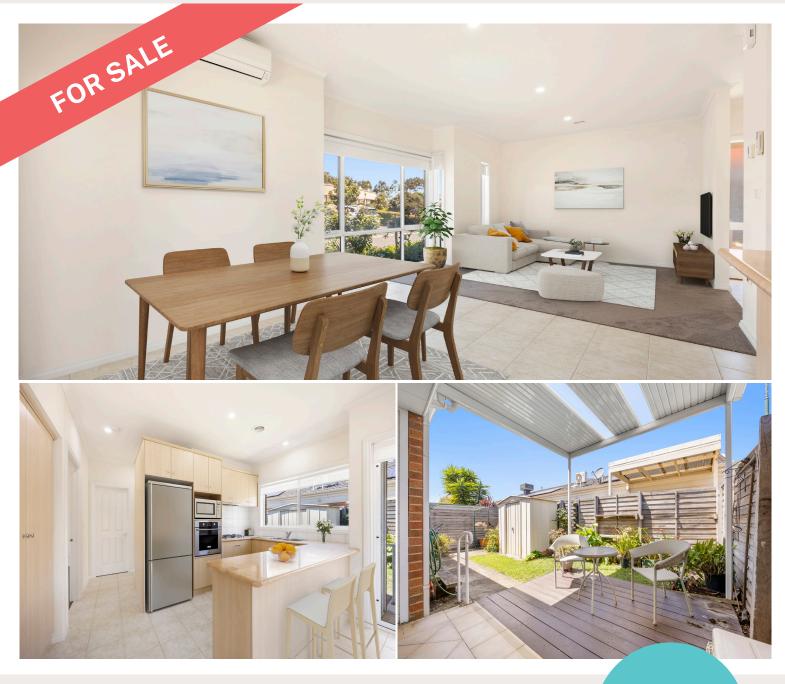

#### **Village Amenities:**

- Library
- Cinema
- Café & bar
- Restaurant
- Hair and beauty salon
- Community bus
- Visiting health professionals
- Bowling green

Freshly painted and carpeted Independent Living Unit that has been designed with comfort and luxury in mind. Lovely corner block position, Unit 34 is a spacious North facing 1BR home offering 58.2m<sup>2</sup> of living space, with ample light, not too far from the Clubhouse and all the facilities.

A generous sized lounge/ living area with glass sliding doors flow on to an undercover pergola and a private rear courtyard garden. The full-sized kitchen boasts a brand-new stainless-steel cooktop, wall oven and plenty of cupboard space. The bedroom features built-in-robes complemented by a spacious bathroom with a large walk-in shower and separate toilet. There is also a separate laundry adjacent to a rear door leading out to the garden.