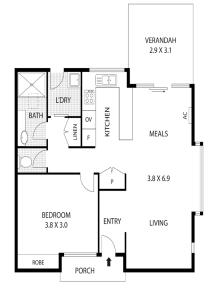

## Unit 34 LOVELY CORNER BLOCK POSITION

### mecwacare



# Retirement living

# Pascoe Vale Gardens

\$395,000

146 Boundary Road, Pascoe Vale VIC 3044

To book a tour call, please call Pauline on 0418 498 740 or Lynda on 0409 964 622.



### **FLOOR PLAN**



#### **Property Features:**

- Split system heating and cooling
- Ducted heating
- Great position close to all facilites
- 24/7 Emergency call system

#### **Village Amenities:**

- Library
- Cinema
- Café & bar
- Restaurant
- Hair and beauty salon
- Community bus
- Visiting health professionals
- Bowling green

Freshly painted and carpeted Independent Living Unit that has been designed with comfort and luxury in mind. Lovely corner block position, Unit 34 is a spacious North facing 1BR home offering 58.2m<sup>2</sup> of living space, with ample light, not too far from the Clubhouse and all the facilities.

A generous sized lounge/ living area with glass sliding doors flow on to an undercover pergola and a private rear courtyard garden. The full-sized kitchen boasts a brand-new stainless