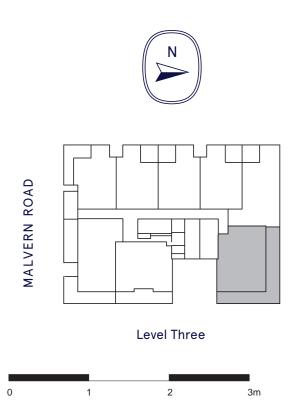

## RESIDENCE 308

| Bedrooms  | 3                   |
|-----------|---------------------|
| Bathrooms | 2                   |
| Internal  | 127.5m <sup>2</sup> |
| External  | 68m²                |
| Total     | 195.5m <sup>2</sup> |