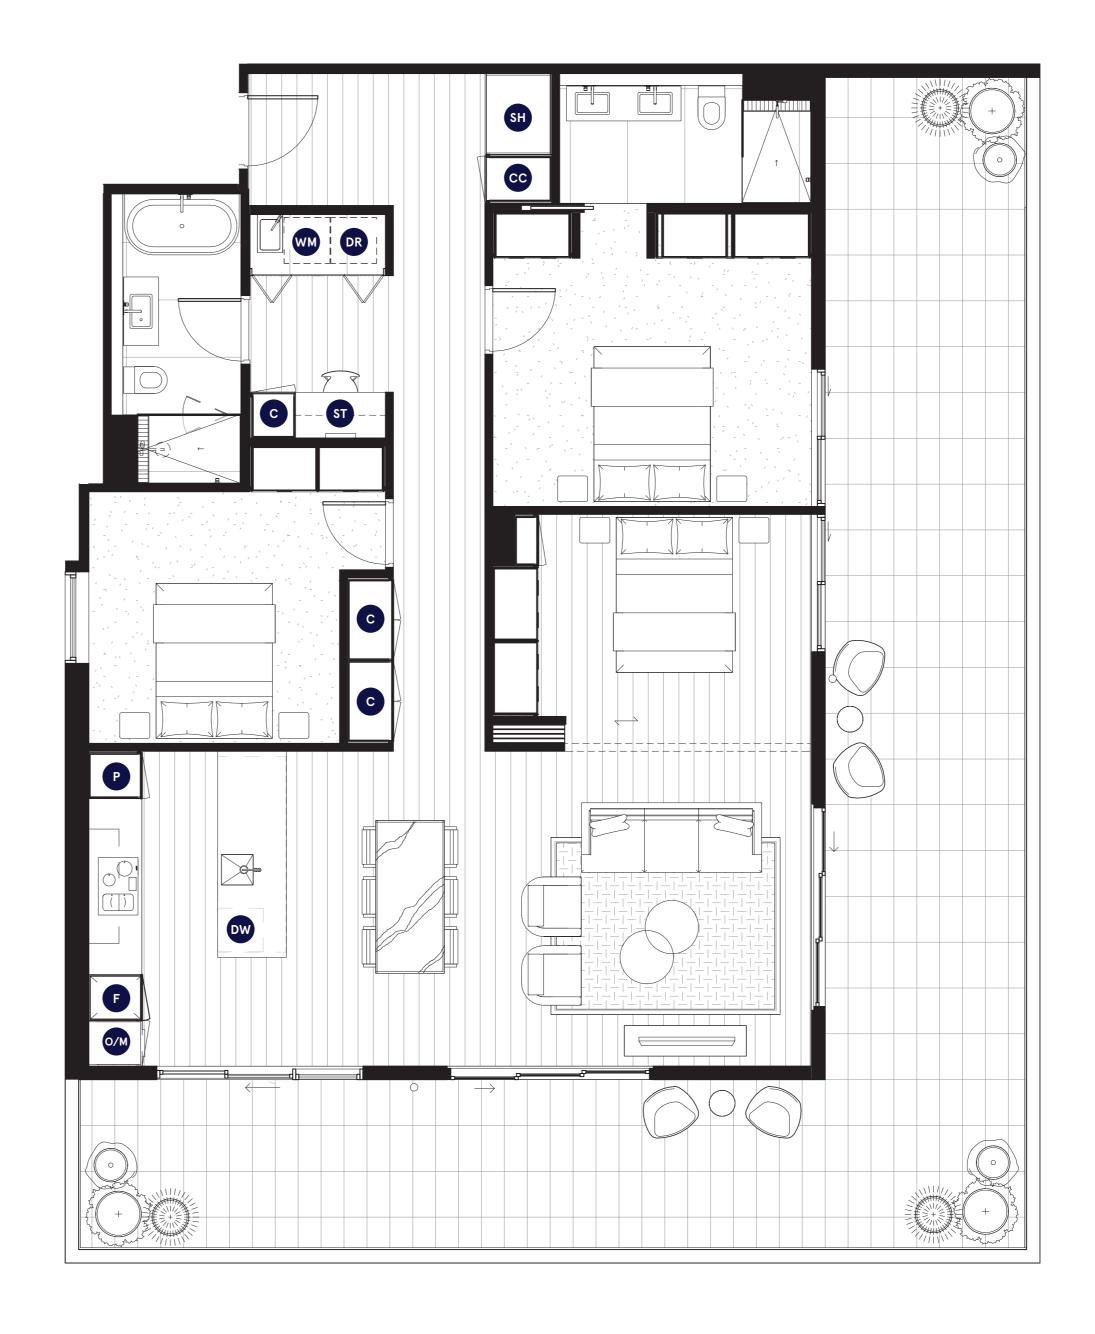

## RESIDENCE 308

| Bedrooms  | 3                   |
|-----------|---------------------|
| Bathrooms | 2                   |
| Internal  | 127.5m <sup>2</sup> |
| External  | 68m²                |
| Total     | 195.5m <sup>2</sup> |

C Cupboard
CC Coat Cupboard
DR Dryer
DW Dishwasher
F Fridge
O/M Oven/Microwave
P Pantry
SH Shelf
ST Study
WM Washing Machine

Note. All areas shown are approximate. The information contained herein has been obtained from sources we believe to be reliable and therefore have no reason to doubt it's accuracy. The vendor and it's agent will not be responsible for any error or mis-description which may appear. Prospective purchasers or leasees are therefore advised to make whatever investigations they deem necessary.