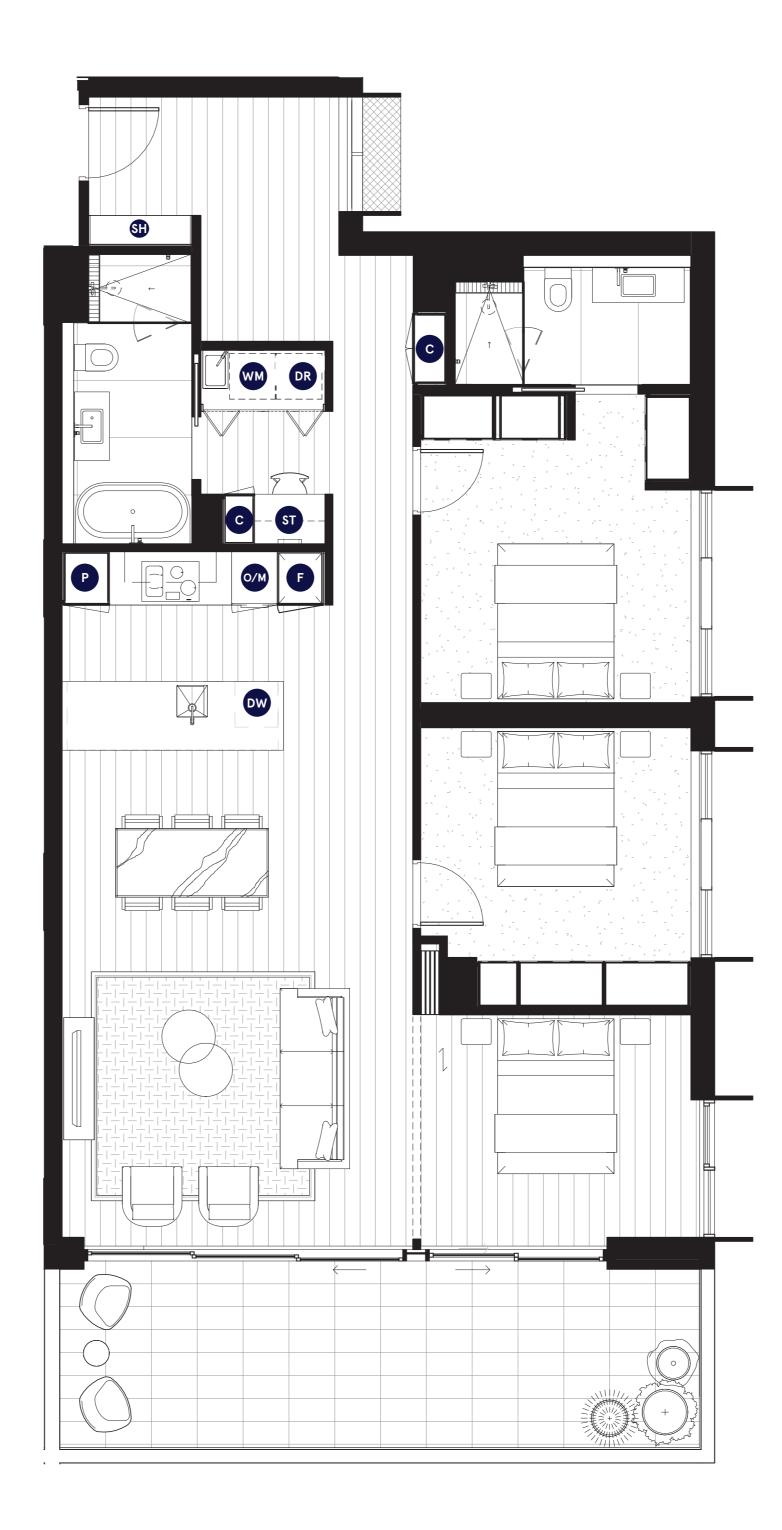

## RESIDENCE 109

| Bedrooms  | 3                   |
|-----------|---------------------|
| Bathrooms | 2                   |
| Internal  | 123.5m <sup>2</sup> |
| External  | 22.5m <sup>2</sup>  |
| Total     | 146m <sup>2</sup>   |

| С   | Cupboard       |
|-----|----------------|
| DR  | Dryer          |
| DW  | Dishwasher     |
| F   | Fridge         |
| O/M | Oven/Microwave |
| Ρ   | Pantry         |
| SH  | Shelf          |
| ST  | Study          |
|     |                |

WM Washing Machine

Note. All areas shown are approximate. The information contained herein has been obtained from sources we believe to be reliable and therefore have no reason to doubt it's accuracy. The vendor and it's agent will not be responsible for any error or mis-description which may appear. Prospective purchasers or leasees are therefore advised to make whatever investigations they deem necessary.