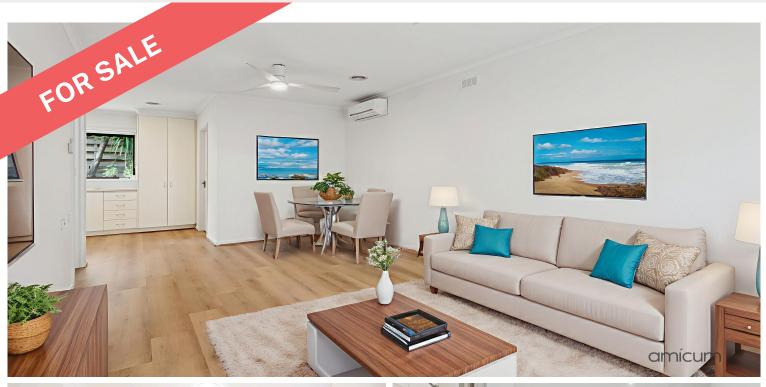

Your dream retirement home in the picturesque, leafy green Berwick Brae Gardens community. This 2-bedroom unit is perfectly located offering convenience and serenity in equal measure.

Step in to an open and inviting living space, with large windows and soothing rays of sunlight. The spacious kitchen area is complemented by generous cupboard space, overlooking the back courtyard. A separate laundry boasts generous builtin storage.

Both bedrooms offer tranquil personal space serviced by a conveniently located bathroom. A reverse cycle split-system and ceiling fans provide all year-round comfort. The single lock-up garage and established front garden complete this home. This unit will also benefit from an external refurbishment, funded by mecwacare.