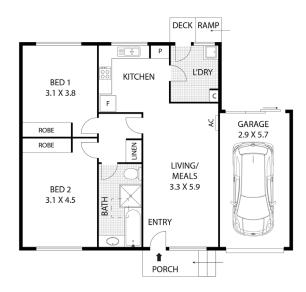

## **FLOOR PLAN**

#### **Property Features:**

- Reverse Cycle Split System
- Separate Laundry
- Single Lock-up Garage

Your dream retirement home in the picturesque, leafy green Berwick Brae Gardens community. This 2-bedroom unit is perfectly located offering convenience and serenity in equal measure.

Step in to an open and inviting living space, with large windows and soothing rays of sunlight. The spacious kitchen area is complemented by generous cupboard space, overlooking the back courtyard. A separate laundry boasts generous builtin storage.

Both bedrooms offer tranquil personal space serviced by a conveniently located bathroom. A reverse cycle split-system and ceiling fans provide all year-round comfort. The single lock-up garage and established front garden complete this home. This unit will also benefit from an external refurbishment, funded by mecwacare.