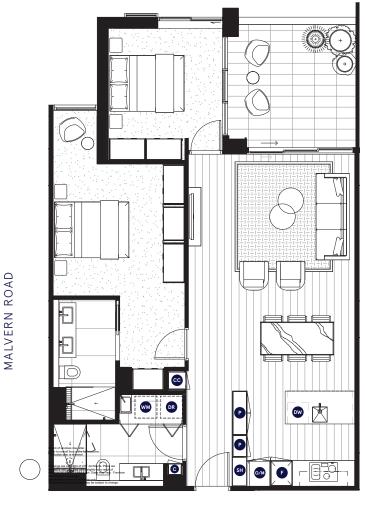

## Robin Syme Malvern RESIDENCE 107

FIRST FLOOR

## **LEGEND**

| C   | Cupboard        |
|-----|-----------------|
| DR  | Dryer           |
| DW  | Dishwasher      |
| F   | Fridge          |
| O/M | Oven/Microwave  |
| Р   | Pantry          |
| SH  | Shelf           |
| ST  | Study           |
| WM  | Washing Machine |