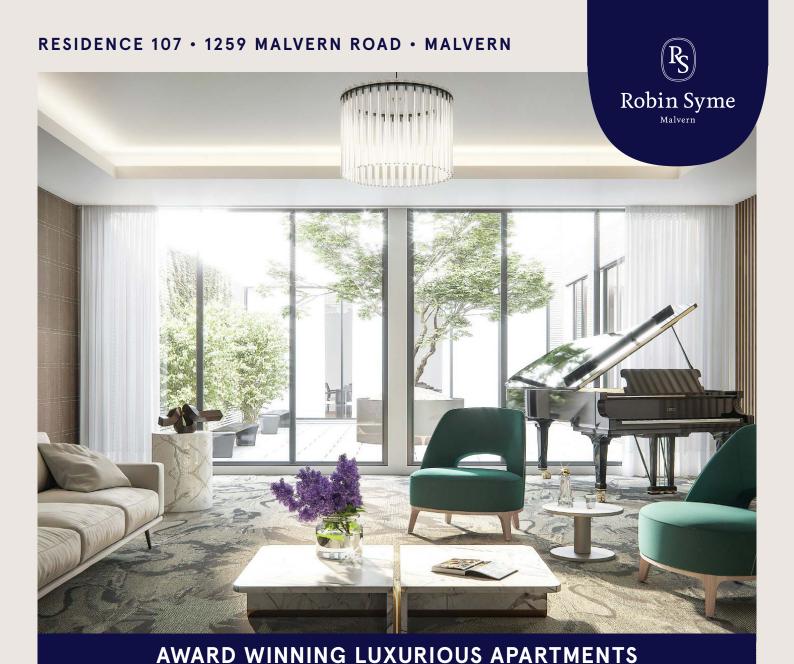

## Designed for inspired living

A change of pace awaits in this spacious, decadent new apartment on the first floor of this boutique complex in leafy Malvern.

Features include an oversized master bedroom with ensuite, generous second bedroom, balcony and glamorous kitchen fitted with Miele and Liebherr appliances. No expense has been spared with beautifully integrated robes and a neutral palette founded on European oak and stone.

Enjoy a community of like-minded people where communal elements, including a café, gym and cinema, unite to promote health, connection and engagement.

One-of-a-kind luxury apartment in the heart of Malvern