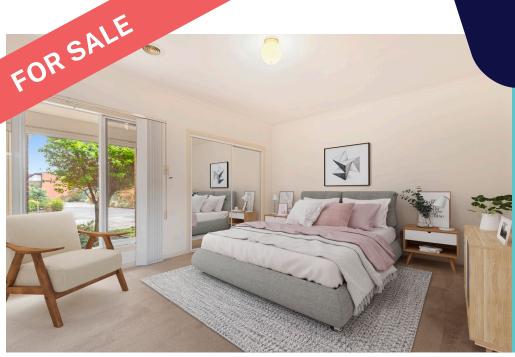

Functionality is key with the open plan lounge/living/dining area and adjoining kitchen with stainless steel appliances.

Three good-sized bedrooms, Master with an ensuite, his and hers wardrobes and a small private area outside. There is abundant storage space with the walk through laundry from the kitchen, leading out onto a large backvard. A remotecontrolled outside awning on the living side of the unit provides shade for those extra warm days, so you can still enjoy the day entertaining family and friends. Additionally, there is evaporative air cooling, ducted heating and internal access to a large single garage.