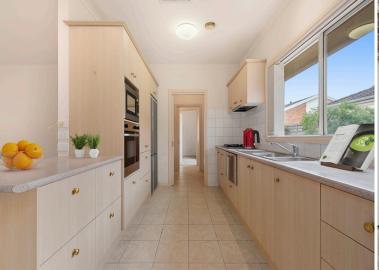

Functionality is key with the open plan lounge/living/dining area and adjoining kitchen with stainless steel appliances.

Three good-sized bedrooms, Master with an ensuite, his and hers wardrobes and a small private area outside. There is abundant storage space with the walk through laundry from the kitchen, leading out onto a large backvard. A remotecontrolled outside awning on the living side of the unit provides shade for those extra warm days, so you can still enjoy the day entertaining family and friends. Additionally, there is evaporative air cooling, ducted heating and internal access to a large single garage.