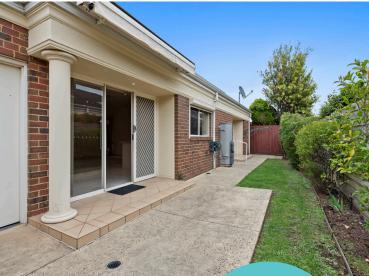

Functionality is key with the open plan lounge/living/dining area and adjoining kitchen with stainless steel appliances.

Three good-sized bedrooms, Master with an ensuite, his and hers wardrobes and a small private area outside. There is abundant storage space with the walk through laundry from the kitchen, leading out onto a large backvard. A remotecontrolled outside awning on the living side of the unit provides shade for those extra warm days, so you can still enjoy the day entertaining family and friends. Additionally, there is evaporative air cooling, ducted heating and internal access to a large single garage.