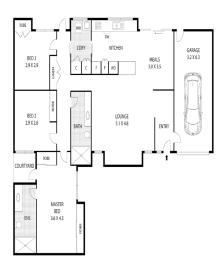

### **FLOOR PLAN**

#### **Property Features:**

- Quiet court location
- Evaporative cooling and ducted heating
- 24/7 Emaergency call system
- 6 Solar Panels
- Single garage with auto door

Functionality is key with the open plan lounge/living/dining area and adjoining kitchen with stainless steel appliances.

Three good-sized bedrooms, Master with an ensuite, his and hers wardrobes and a small private area outside. There is abundant storage space with the walk through laundry from the kitchen, leading out onto a large backvard. A remotecontrolled outside awning on the living side of the unit provides shade for those extra warm days, so you can still enjoy the day entertaining family and friends. Additionally, there is evaporative air cooling, ducted heating and internal access to a large single garage.