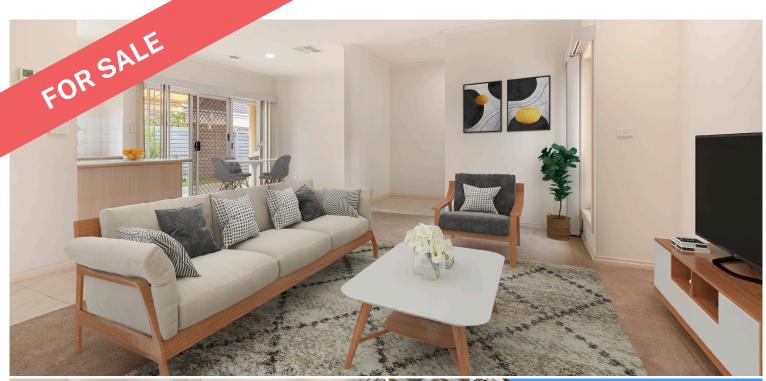

#### **Village Amenities:**

- Library
- Cinema
- Café & bar, restaurant
- Hair and beauty salon
- Community bus
- Visiting health professionals
- Bowling green

This lovely, contemporary, and spacious 3-bed, 2-bath home at Pascoe Vale Gardens Retirement Village is ideally located at the end of a court, providing privacy and added safety.

Functionality is key with the open plan lounge/living/dining area and adjoining kitchen with stainless steel appliances.

Three good-sized bedrooms, Master with an ensuite, his and hers wardrobes and a small private area outside. There is abundant storage space with the walk through laundry from the kitchen, leading out onto a large backvard. A remotecontrolled outside awning on the living side of the unit provides shade for those extra warm days, so you can still enjoy the day entertaining family and friends. Additionally, there is evaporative air cooling, ducted heating and internal access to a large single garage.