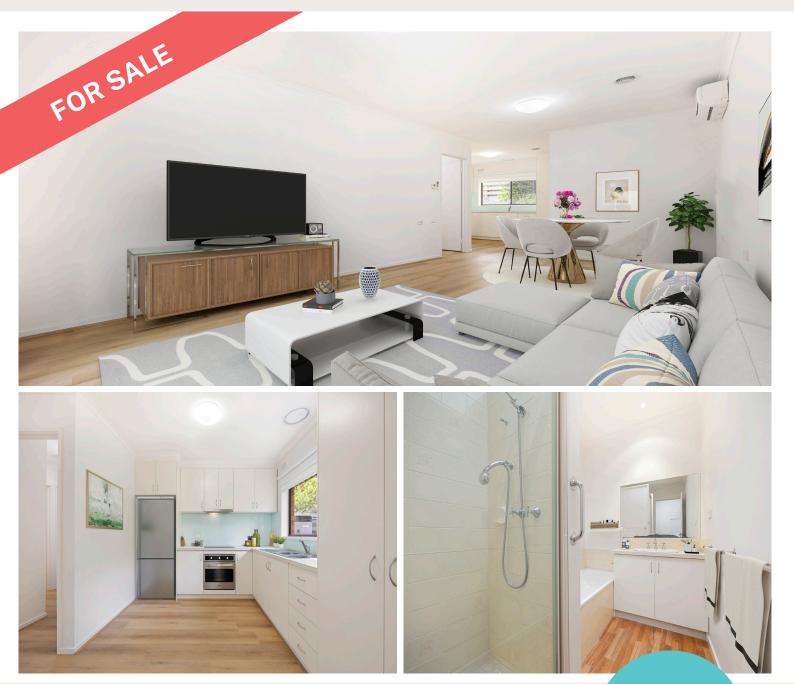

This idyllic 2-bedroom unit is perfectly located just steps from the front entrance of the village, offering convenience and serenity in equal measure.

As you step into your new home, you'll be greeted by an open and inviting living space, complete with large windows that welcome soothing rays of sunlight.

Freshly painted with new floorboards and carpet, a kitchen that offers generous cupboard space with a welllit bench area overlooking the back courtyard. A separate laundry provide generous built-in storage.

Both bedrooms offer tranquil personal space, while the bathroom promotes ease of access with its spacious design.

A reverse cycle split-system and ducted heating offer all year round comfort. The single lockup garage and established front garden complete this home.