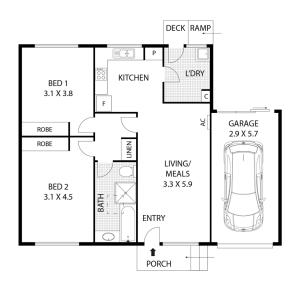

# Unit 2

#### TRANQUIL RETIREMENT LIVING



# Retirement living

\$369,000

mecwacare

# Berwick Brae Gardens

670 Princes Highway, Berwick Vic 3806

To book a tour call, please call William on 0420 536 075 or Sales: 03 9831 9876



### mecwacare

## Unit 2 \$369,000

### FLOOR PLAN



#### **Property Features:**

- Reverse cycle split system
- Freshly refurbished
- Single Lock-up Garage

#### Village Amenities:

- Community Centre, Community gardens
- Billiard room, Coffee/ Tea room
- Hairdresser
- Guest Suite for overnight guests
- Podiatrist & exercise
- physiologist
- Resident bus and Shuttle buggy

This idyllic 2-bedroom unit is perfectly located just steps from the front entrance of the village, offering convenience and serenity in equal measure.

As you step into your new home, you'll be greeted by an open and inviting living space, complete with large windows that welcome soothing rays of sunlight.

Freshly painted with new floorboards and carpet, a kitchen that offers generous cupboard space with a welllit bench area overlooking the back courtyard. A separate