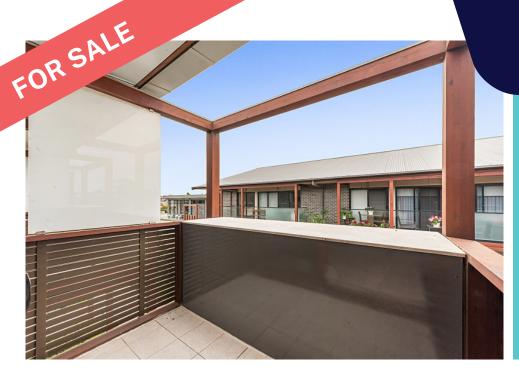

#### Serviced Apartment

Serviced Apartment 53 is a beautiful, north-facing first floor Apartment with a lovely open-plan layout including a generous living space, kitchenette and separate bedroom area, as well as a large balcony overlooking the village and bowling green.

#### **FLOOR PLAN**

Images and floor plan are generic to the serviced apartments at Pascoe Vale Gardens and are intended to provide a guide as to the size, layout and outlook of the apartment only.