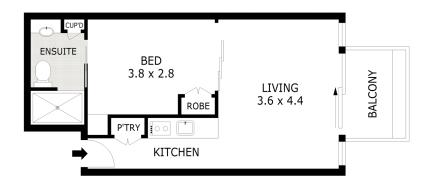

#### Serviced Apartment

Serviced Apartment 53 is a beautiful, north-facing first floor Apartment with a lovely open-plan layout including a generous living space, kitchenette and separate bedroom area, as well as a large balcony overlooking the village and bowling green.

#### **FLOOR PLAN**

Images and floor plan are generic to the serviced apartments at Pascoe Vale Gardens and are intended to provide a guide as to the size, layout and outlook of the apartment only.