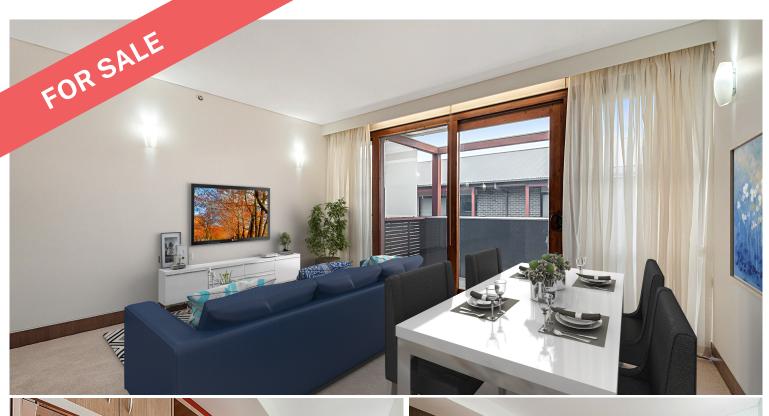

#### Serviced Apartment

Serviced Apartment 53 is a beautiful, north-facing first floor Apartment with a lovely open-plan layout including a generous living space, kitchenette and separate bedroom area, as well as a large balcony overlooking the village and bowling green.

#### **FLOOR PLAN**

Images and floor plan are generic to the serviced apartments at Pascoe Vale Gardens and are intended to provide a guide as to the size, layout and outlook of the apartment only.