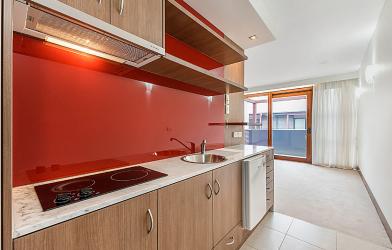

#### Serviced Apartment

Serviced Apartment 53 is a beautiful, north-facing first floor Apartment with a lovely open-plan layout including a generous living space, kitchenette and separate bedroom area, as well as a large balcony overlooking the village and bowling green.

#### **FLOOR PLAN**

Images and floor plan are generic to the serviced apartments at Pascoe Vale Gardens and are intended to provide a guide as to the size, layout and outlook of the apartment only.