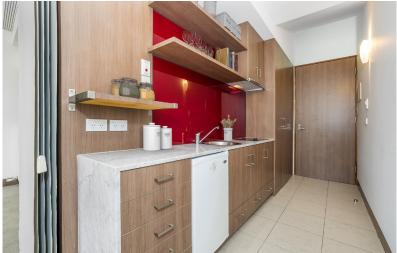

This lovely, well designed one-bedroom apartment features an open-plan living and dining space with kitchenette, separate bedroom area, a private balcony looking out over greenery and surrounding area plus split system heating and cooling for all year round comfort. The perfect space to relax, keep doing the things you love and have all the menial tasks done for you.