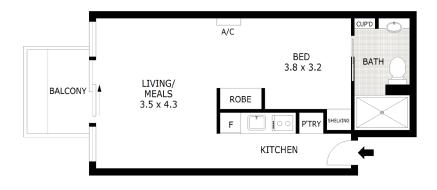

This lovely, well designed one-bedroom apartment features an open-plan living and dining space with kitchenette, separate bedroom area, a private balcony looking out over greenery and surrounding area plus split system heating and cooling for all year round comfort. The perfect space to relax, keep doing the things you love and have all the menial tasks done for you.

#### **FLOOR PLAN**