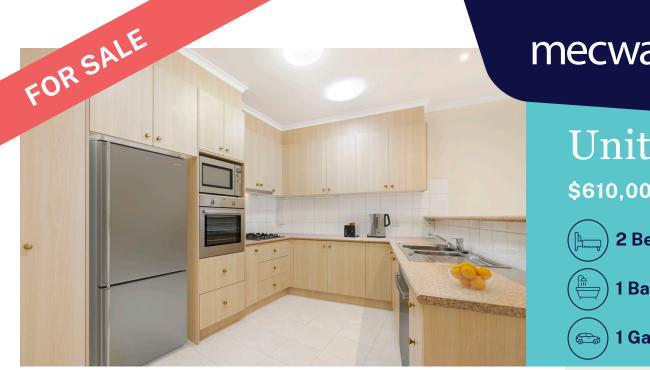

Freshly painted throughout, this home boasts a beautiful, full-sized kitchen adjacent to the huge living and dining areas, making it perfect for entertaining - allowing you to be with your guests while you cook using the quality stainless steel appliances.

The generously sized master bedroom with built-in robes conveniently leads into the dual entry main bathroom which also acts as an ensuite. The neutral tones of this unit are pleasing to the eye and will match any furniture theme. Additional features include new carpets throughout, ample storage, lock-up garage and 6 solar panels. Relax and enjoy life in this beautiful home in a safe, secure community.