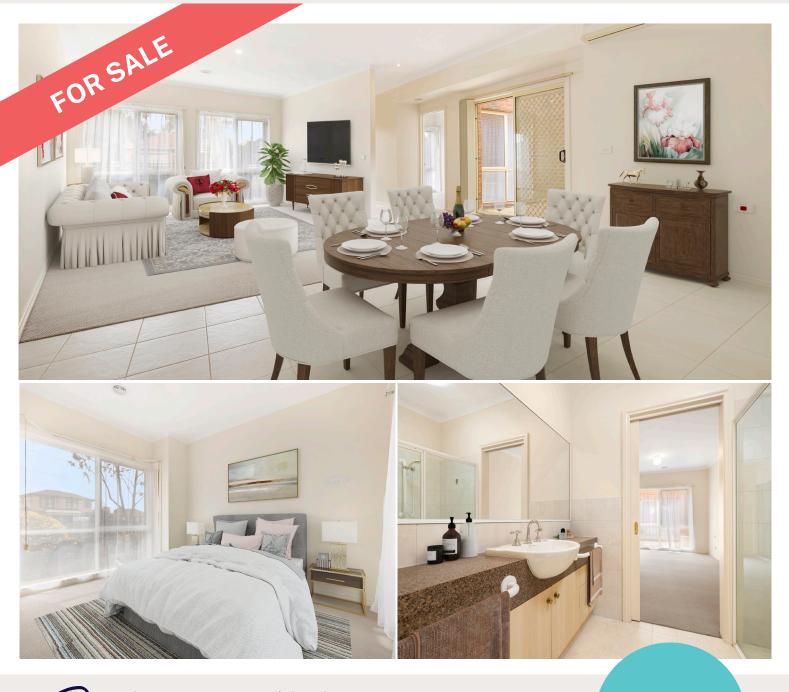

#### **Village Amenities:**

- Library
- Cinema
- Hair and beauty salon (fee for service)
- Community bus
- Bowling green
- Visiting health professionals

This beautifully refurbished Unit features open-plan living and dining, two bedrooms, 2 courtyards and is perfectly positioned in the Pascoe Vale Gardens Retirement community.

Freshly painted throughout, this home boasts a beautiful, full-sized kitchen adjacent to the huge living and dining areas, making it perfect for entertaining - allowing you to be with your guests while you cook using the quality stainless steel appliances.

The generously sized master bedroom with built-in robes conveniently leads into the dual entry main bathroom which also acts as an ensuite. The neutral tones of this unit are pleasing to the eye and will match any furniture theme. Additional features include new carpets throughout, ample storage, lock-up garage and 6 solar panels. Relax and enjoy life in this beautiful home in a safe, secure community.