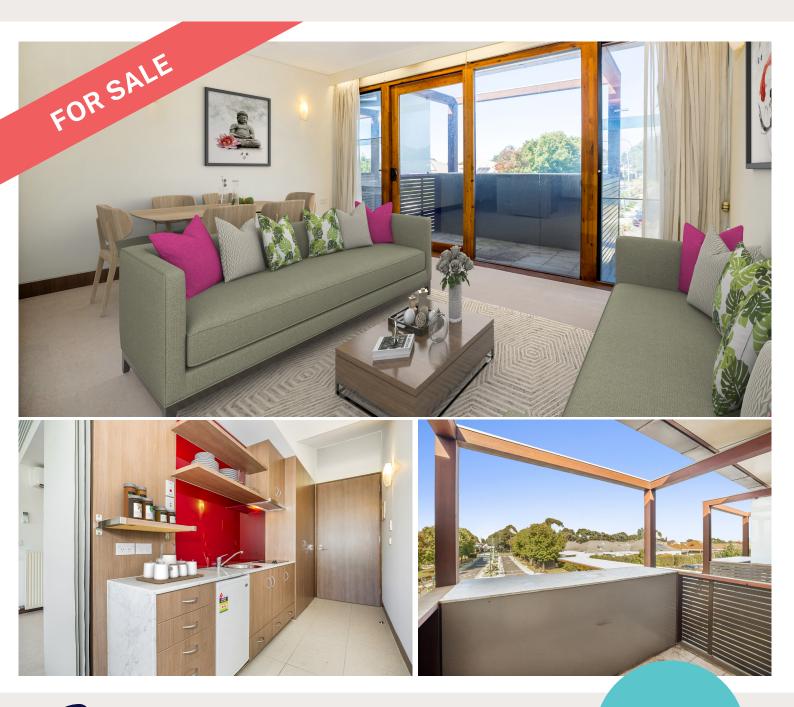

#### Serviced Apartment

This one-bedroom Serviced Apartment features an intelligently designed and brilliantly appointed open-plan layout with amazing views. Looking out through the window out on to the entrance of the village gives this apartment plenty of light and views from many directions. With generous living space, a kitchenette, and a separate bedroom, you will be comfortable with your new lifestyle.

Our Serviced Apartment residents have the luxury of not fussing about cooking, cleaning, or keeping up with the housework. Breakfast is delivered directly to the room for that extra convenience, so you can sleep in and eat when you choose. Lunch and Dinner is provided in our Dining Area daily so you can enjoy the company of others.