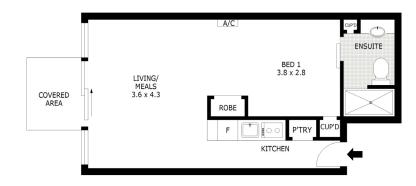

### FLOOR PLAN

Images and floor plan are generic to the serviced apartments at Pascoe Vale Gardens and are intended to provide a guide as to the size, layout and outlook of the apartment only.