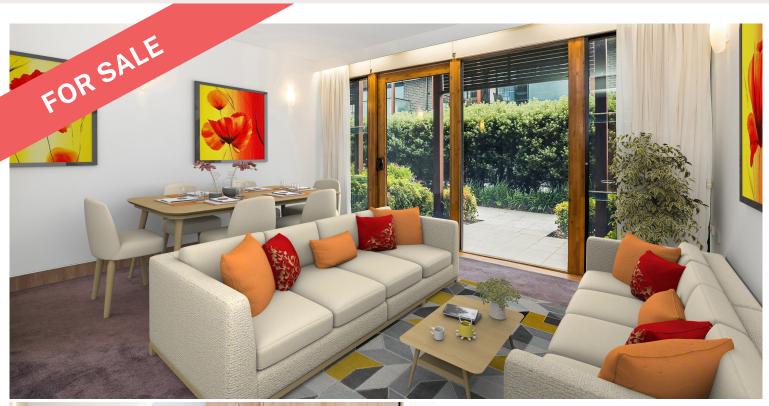

#### Serviced Apartment

Serviced Apartment 24 is perfectly located on the ground floor at the end, still in great proximity to the restaurant where you can walk down and have an evening meal with friends. Enjoy the freedom of not having to fuss about cooking, cleaning, or keeping up with the housework. Providing the perfect combination of independence + built-in support for those wanting to keep their independence but do away with the hassles of everyday household responsibilities.

This well designed one-bedroom apartment features an open-plan living and dining space with kitchenette, separate bedroom area, split system heating and cooling for all year-round comfort and a private balcony looking out onto a beautiful, manicured garden that is maintained by our wonderful gardeners.

#### **FLOOR PLAN**

Images and floor plan are generic to the serviced apartments at Pascoe Vale Gardens and are intended to provide a guide as to the size, layout and outlook of the apartment only.