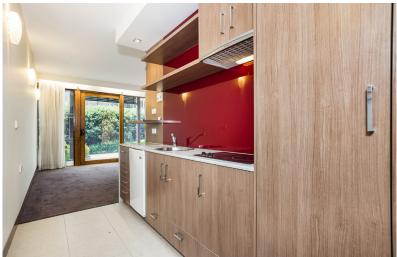

This well designed one-bedroom apartment features an open-plan living and dining space with kitchenette, separate bedroom area, split system heating and cooling for all year-round comfort and a private balcony looking out onto a beautiful, manicured garden that is maintained by our wonderful gardeners.

#### **FLOOR PLAN**

Images and floor plan are generic to the serviced apartments at Pascoe Vale Gardens and are intended to provide a guide as to the size, layout and outlook of the apartment only.