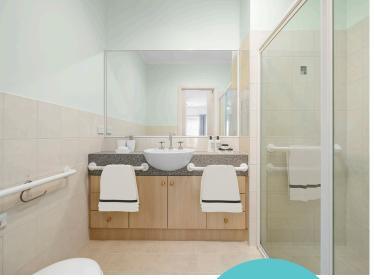

Tastefully decorated in neutral tones, Unit 42 boasts a generous sized kitchen finished with stainless steel appliances and ample cupboard space, looking out onto a spacious living / dining area. Features include built-in robes, main bedroom with his and her robes through to a private ensuite, plenty of storage, separate laundry adjacent to the 2nd bathroom, private rear courtyard, and garage with internal access.