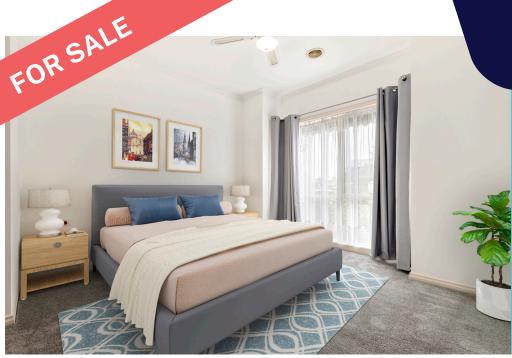

## Unit 42

\$719,000

3 Bedrooms

2 Bathrooms

1 Garage

Tastefully decorated in neutral tones, Unit 42 boasts a generous sized kitchen finished with stainless steel appliances and ample cupboard space, looking out onto a spacious living / dining area. Features include built-in robes, main bedroom with his and her robes through to a private ensuite, plenty of storage, separate laundry adjacent to the 2nd bathroom, private rear courtyard, and garage with internal access.