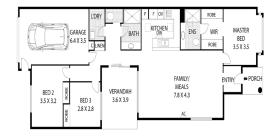

## Unit 42

## **BEAUTIFUL CORNER BLOCK**







# Retirement <u>living</u> Pascoe Vale Gardens

\$719,000

146 Boundary Road, Pascoe Vale VIC 3044

To book a tour call, please call Pauline on 0418 498 740 or Lynda on 0409 964 622.

## mecwacare



## Unit 42

\$719,000



3 Bedrooms



2 Bathrooms



1 Garage

### **FLOOR PLAN**



Davidson 110.3 m

#### **Property Features:**

- Air Conditioning and Heating
- Great Corner Block
- Close to Community Centre
- 24/7 Emergency Call System
- Large Single Garage

#### **Village Amenities:**

- Library
- Cinema
- Fully Equipped Gym
- Hair and Beauty Salon
- Community Bus
- Visiting Health Professionals
- Bowling Green

Perfectly positioned within the Village, this large 3 bedroom corner block home is a short walk to the community centre and lush bowling green, ensuring you are never too far from the facilities and activities.

Tastefully decorated in neutral tones, Unit 42 boasts a generous sized kitchen finished with stainless steel appliances and ample cupboard space, looking out onto a spacious living / dining area. Features include built-in robes, main bedroom with hi