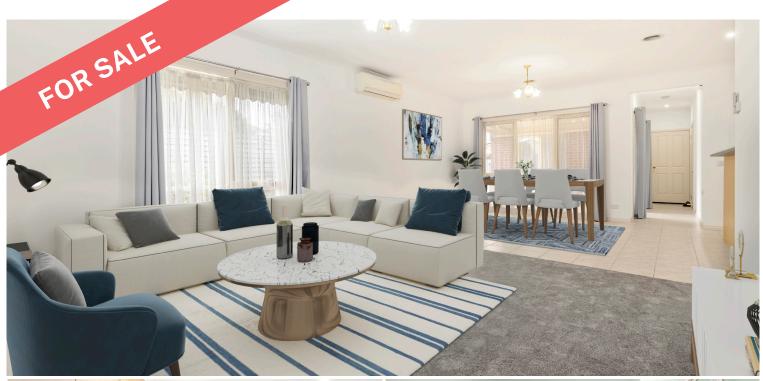

#### **Village Amenities:**

- Library
- Cinema
- Fully Equipped Gym
- Hair and Beauty Salon
- Community Bus
- Visiting Health Professionals
- Bowling Green

Perfectly positioned within the Village, this large 3 bedroom corner block home is a short walk to the community centre and lush bowling green, ensuring you are never too far from the facilities and activities.

Tastefully decorated in neutral tones, Unit 42 boasts a generous sized kitchen finished with stainless steel appliances and ample cupboard space, looking out onto a spacious living / dining area. Features include built-in robes, main bedroom with his and her robes through to a private ensuite, plenty of storage, separate laundry adjacent to the 2nd bathroom, private rear courtyard, and garage with internal access.