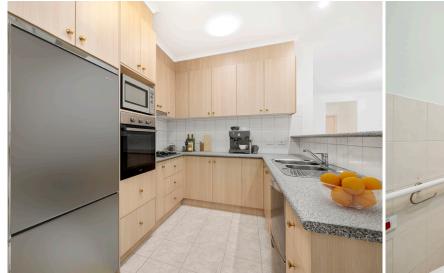

Tastefully decorated in neutral tones, Unit 42 boasts a generous sized kitchen finished with stainless steel appliances and ample cupboard space, looking out onto a spacious living / dining area. Features include built-in robes, main bedroom with his and her robes through to a private ensuite, plenty of storage, separate laundry adjacent to the 2nd bathroom, private rear courtyard, and garage with internal access.