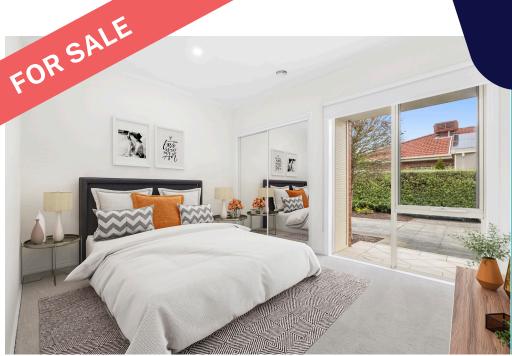

It boasts fresh paint and carpet throughout as well as new window furnishings and offers a spacious lounge/ living with glass sliding doors onto a private rear courtyard garden. A full-sized kitchen with brand new stainless steel cooktop, wall oven and plenty of cupboard space is perfect for the chef in you! The large Master bedroom with built-inrobes is complemented by a spacious bathroom with large walk-in shower and brand new separate toilet. There is also a separate laundry adjacent to a rear door leading out to the garden.