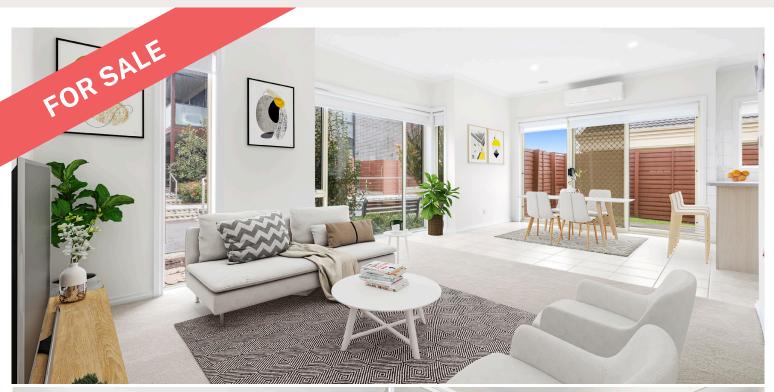

#### **Village Amenities:**

- Library
- Cinema
- Café, Bar & Restaurant
- Hair and beauty salon (fee for service)
- Community bus
- Visiting health professionals (fee for service)
- Bowling green

Look no further than this lightfilled, tastefully refurbished Independent Living Unit that has been designed with space and comfort in mind. This truly spacious one-bedroom home with a north-facing garden is located just metres away from all the Village amenities.

It boasts fresh paint and carpet throughout as well as new window furnishings and offers a spacious lounge/ living with glass sliding doors onto a private rear courtyard garden. A full-sized kitchen with brand new stainless steel cooktop, wall oven and plenty of cupboard space is perfect for the chef in you! The large Master bedroom with built-inrobes is complemented by a spacious bathroom with large walk-in shower and brand new separate toilet. There is also a separate laundry adjacent to a rear door leading out to the garden.