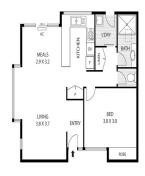

# Unit 22

### TASTEFULLY REFURBISHED, PERFECT POSITION





# Retirement <u>living</u> Pascoe Vale Gardens

\$397,500

146 Boundary Road, Pascoe Vale VIC 3044

To book a tour call, please call Pauline on 0418 498 740 or Lynda on 0409 964 622.

## mecwa*care*



## Unit 22

\$397,500



1 Bedrooms



1 Bathroom

#### **FLOOR PLAN**



#### **Property Features:**

- Split system heating and cooling
- Ducted heating
- Fabulous location near Clubhouse
- 24/7 Emergency call system

#### **Village Amenities:**

- Library
- Cinema
- Café, Bar & Restaurant
- Hair and beauty salon (fee for service)
- Community bus
- Visiting health professionals (fee for service)
- Bowling green

Look no further than this lightfilled, tastefully refurbished Independent Living Unit that has been designed with space and comfort in mind. This truly spacious one-bedroom home with a north-facing garden is located just metres away from all the Village amenities.

It boasts fresh paint and carpet throughout as well as new window furnishings and offers a spacious lounge/ living with glass sliding doors onto a private rear courtyard garden. A full-siz