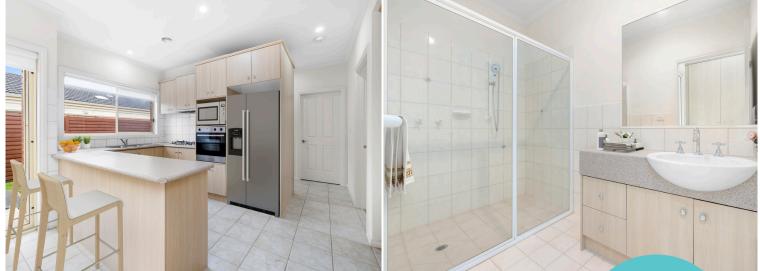

It boasts fresh paint and carpet throughout as well as new window furnishings and offers a spacious lounge/ living with glass sliding doors onto a private rear courtyard garden. A full-sized kitchen with brand new stainless steel cooktop, wall oven and plenty of cupboard space is perfect for the chef in you! The large Master bedroom with built-inrobes is complemented by a spacious bathroom with large walk-in shower and brand new separate toilet. There is also a separate laundry adjacent to a rear door leading out to the garden.