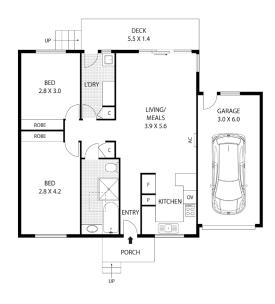

#### **FLOOR PLAN**

#### **Property Features:**

- Reverse cycle split system
- Freshly refurbished
- Single Lock-up Garage