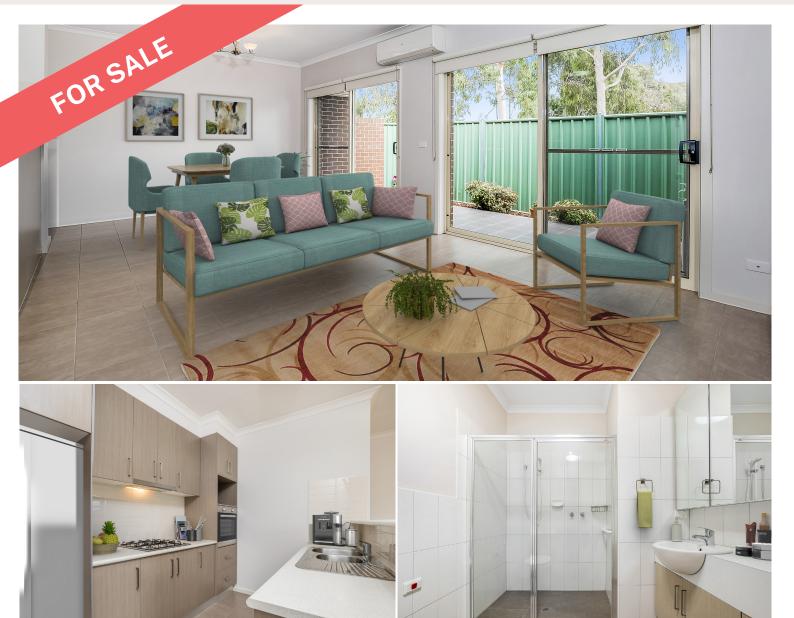

This home comprises open plan living/dining complemented by an appointed kitchen complete with wall oven, gas cooktop, tiled splashback and plenty of cupboard and pantry space.

Floor-to-ceiling windows/sliding doors adorn one side of the living area, opening out onto a delightful outdoor entertaining area. The unit comprises two light-filled bedrooms, both with built-in robes, along with a central bathroom comprising spacious double shower and storage. An easy Euro laundry adjacent to the bathroom completes the simple, yet spacious floorplan of this easyliving home.