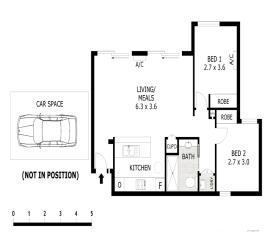

### **FLOOR PLAN**

Scale in metres. Indicative only. Dimensions are approximate. All information contained herein is gathered from sources we Dispace - 61 n<sup>2</sup> Dispace - 51 n<sup>2</sup> Total - 76 n<sup>2</sup>