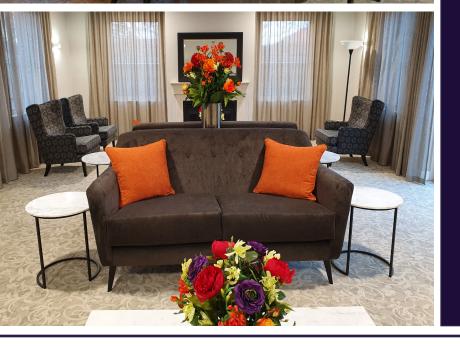

Jubilee House includes a well-appointed cinema with comfortable "gold class" seating, spacious communal dining room and lounge areas, as well as a separate family dining room and sitting area for residents to enjoy and entertain.